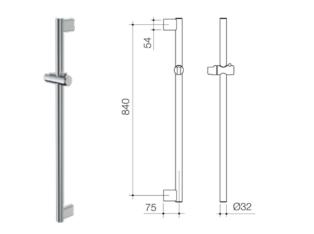

### Support rails

Our opal collection support rails are designed to enhance independence by providing additional support and balance assistance inside the home. The discreet, modern design, means they help prevent slips and falls, without compromising on style.

- Durable brass construction with polished chrome finish
- Available in a variety of lengths and angles to suit a range of locations
- Designed for support. Load bearing up to 1100N (approx. 110kg)
- 5 year warranty