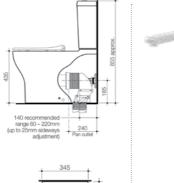

### Toilets

The patented and streamlined rimless design of the modern Opal Cleanflush® collection brings style and functionality to the bathroom. Added benefits such as Cleanflush® for maximum hygiene and optional nurse call armrests are designed to improve independence and wellbeing for users and carers. The Opal Cleanflush® suite is an ideal option for your home, retirement living and residential aged care facilities.

- · Designed and engineered in Australia
- Features award-winning Caroma Cleanflush® technology - hygienic design for easy cleaning
- · Easy height pan makes it easier on the knees reducing the wear and tear over time
- · Long projection on the Pan allows easier access for carers and also commode chair use
- Supplied with patented Uni-Orbital® connector for flexible S or P trap installations - extends to any position up to a 50mm radius
- WELS 4 star rated
- 10 year commercial and domestic warranty

### **Opal Cleanflush® Easy Height Wall Faced Suite**

WELS 4 star rated, 4.5/3 (3.5L average flush)

Single flap white 985400W () Double flap white 985300W Double flap

anthracite grey 985700AG Double flap black 985600BL