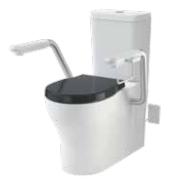

### Opal Cleanflush® Easy Height **Wall Faced Suite with Armrests**

Single flap white Double flap white Double flap

anthracite grey Double flap black

WELS 4 star rated, 4.5/3 (3.5L average flush)

> 985400ARW () 985300ARW (

### **Opal Cleanflush® Easy Height Wall Faced Suite** with Nurse Call Armrests

WELS 4 star rated, 4.5/3 (3.5L average flush)

#### Left nurse call button

Single flap white 985400ARWNCL () Double flap white 985300ARWNCL ()

Double flap anthracite grey

985700ARAGNCL 985600ARBLNCL Double flap black

### Right nurse call button

Single flap white Double flap white Double flap anthracite grey

985400ARWNCR () 985300ARWNCR ()

985700ARAGNCR Double flap black 985600ARBLNCR

With over 75 years of experience, we believe quality bathrooms are a balance of form, function and looks. Our designs and innovation bring to life a guiding vision of creating sustainable luxury. Design that enables you to enjoy bathroom experiences that both complement and elevate your lifestyle, from an energising morning start to an indulgent, relaxing moment of luxury, all underpinned by sustainability.