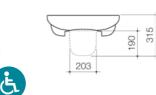

### Basins

Our Opal Collection basins combine modern style with considered design to meet your space and storage requirements.

- Designed in Australia
- Available with integrated shelves to maximise storage in the bathroom space
- Can be installed to comply to AS1428.1 2009 Amd.1 design for access and mobility requirements
- Includes white plug and chrome waste
- 10 year warranty

### **Opal 920 Wall Basin Right Hand Shelf**

O taphole 1 taphole 3 taphole

632300W 632310W 632330W

0 taphole 632500W 1 taphole 632510W 3 taphole 632530W

3 taphole

510