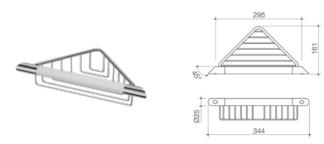

#### **Opal Support Corner Shower Support Rail**

687383W

### **Opal Support Corner Shower** Support Rail with Basket

687384W

**Opal Support Folding** Shower Seat White 687385W

14 CAROMA

CAROMA CleanFlush

Powerful flush for whole

FLOW CHANNELS Controlled water flow eliminates splash back