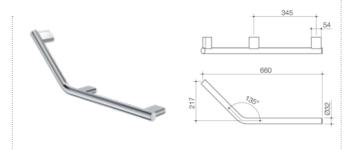

### Opal Support Rail 135 Degree Left Hand Angled 687378C

430

Opal Support Rail 90 Degree Left or **Right Angled** 

687380C

Opal Support Rail 135 Degree Right Hand Angled 687379C

Opal Support 90 Degree Left or Right Hand Angled Shower Rail with Slider