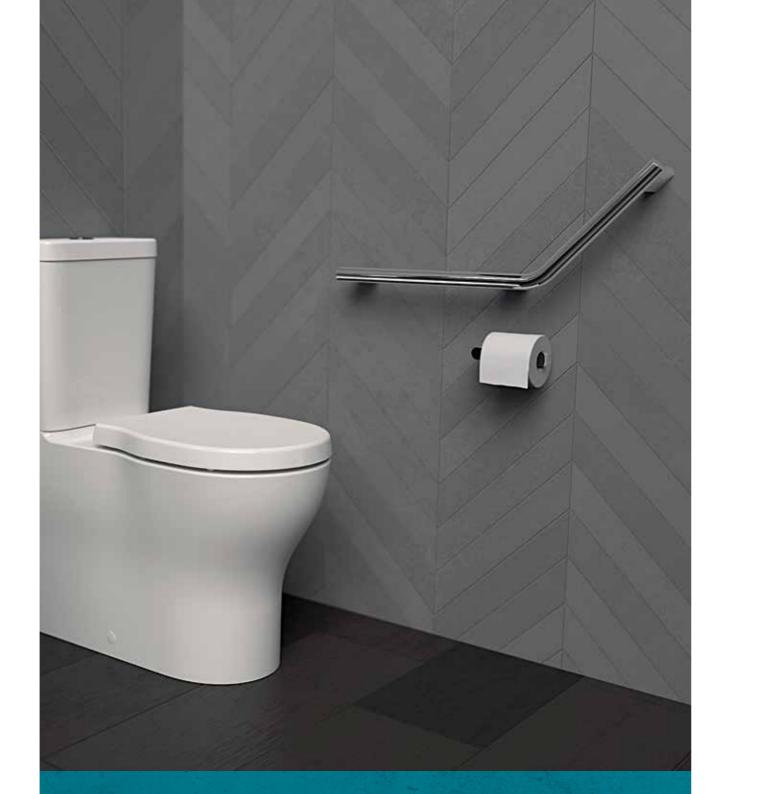

### Support rails

Our opal collection support rails are designed to enhance independence by providing additional support and balance assistance inside the home. The discreet, modern design, means they help prevent slips and falls, without compromising on style.

- Durable brass construction with polished chrome finish
- Available in a variety of lengths and angles to suit a range of locations
- Designed for support. Load bearing up to 1100N (approx. 110kg)
- 5 year warranty

### Toilets

The patented and streamlined rimless design of the modern Opal Cleanflush® collection brings style and functionality to the bathroom. Added benefits such as Cleanflush® for maximum hygiene and optional nurse call armrests are designed to improve independence and wellbeing for users and carers. The Opal Cleanflush® suite is an ideal option for your home, retirement living and residential aged care facilities.

- · Designed and engineered in Australia
- Features award-winning Caroma Cleanflush® technology - hygienic design for easy cleaning
- · Easy height pan makes it easier on the knees reducing the wear and tear over time
- · Long projection on the Pan allows easier access for carers and also commode chair use
- Supplied with patented Uni-Orbital® connector for flexible S or P trap installations - extends to any position up to a 50mm radius
- WELS 4 star rated
- 10 year commercial and domestic warranty