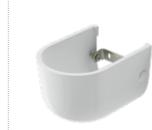

### Basins

Our Opal Collection basins combine modern style with considered design to meet your space and storage requirements.

- Designed in Australia
- Available with integrated shelves to maximise storage in the bathroom space
- Can be installed to comply to AS1428.1 2009 Amd.1 design for access and mobility requirements
- Includes white plug and chrome waste
- 10 year warranty

### Opal 720 Wall Basin Left Hand Shelf

O taphole 1 taphole 3 taphole 632200W 632210W 632230W