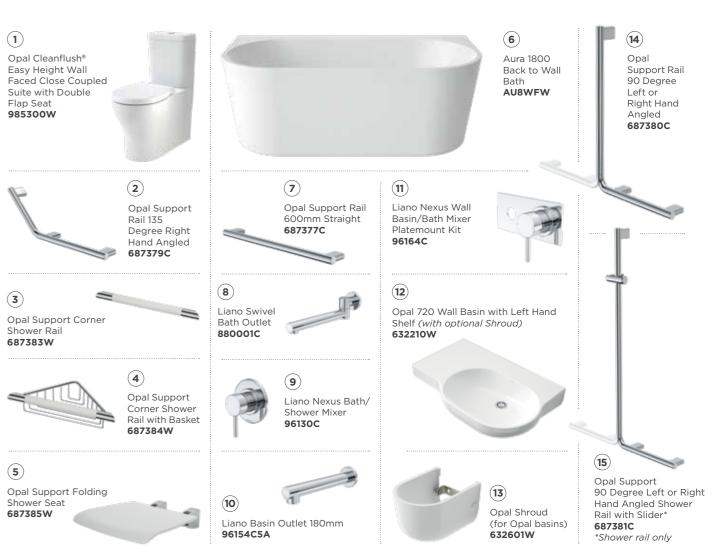

### Basins

Our Opal Collection basins combine modern style with considered design to meet your space and storage requirements.

- Designed in Australia
- Available with integrated shelves to maximise storage in the bathroom space
- Can be installed to comply to AS1428.1 2009 Amd.1 design for access and mobility requirements
- Includes white plug and chrome waste
- 10 year warranty

### Support rails

Our opal collection support rails are designed to enhance independence by providing additional support and balance assistance inside the home. The discreet, modern design, means they help prevent slips and falls, without compromising on style.

- Durable brass construction with polished chrome finish
- Available in a variety of lengths and angles to suit a range of locations
- Designed for support. Load bearing up to 1100N (approx. 110kg)
- 5 year warranty

### **Opal Support Rail 300mm Straight**

687375C

### **Opal Support Rail 450mm Straight**

687376C

### **Opal Support Rail 600mm Straight**

687377C

### Opal Support Rail 135 Degree Left Hand Angled 687378C

430

Opal Support Rail 90 Degree Left or **Right Angled** 

687380C

Opal Support Rail 135 Degree Right Hand Angled 687379C

Opal Support 90 Degree Left or Right Hand Angled Shower Rail with Slider

**Opal Support Straight Shower Rail with Slider** 687382C

### Shower support

Enhance the showering experience with the added confidence of our Opal Collection's shower support products. The corner support rails and shower seats provide added safety in a wet area, to help prevent slips and falls.

### **CORNER SUPPORT RAILS**

Our corner shower support rails provide a comfortable and stable hand rail or foothold, to reduce the need for bending.

- Durable metal construction with polished chrome finish and textured grip area
- Available with the added convenience of a storage basket
- Designed for support. Load bearing up to 1100N (approx. 110kg)
- 5 year warranty

#### SHOWER SEAT

Our shower seat provides support and stability for those with limited mobility, giving the user more independence and comfort. The sleek, slimline design folds up out of the way when not in use.

- Non-slip surface on seat
- Maximum load 150kg
- 5 year warranty

#### **Opal Support Corner Shower Support Rail**

687383W

### **Opal Support Corner Shower** Support Rail with Basket

687384W

**Opal Support Folding** Shower Seat White 687385W

14 CAROMA

CAROMA CleanFlush

Powerful flush for whole

FLOW CHANNELS Controlled water flow eliminates splash back

### Toilets

The patented and streamlined rimless design of the modern Opal Cleanflush® collection brings style and functionality to the bathroom. Added benefits such as Cleanflush® for maximum hygiene and optional nurse call armrests are designed to improve independence and wellbeing for users and carers. The Opal Cleanflush® suite is an ideal option for your home, retirement living and residential aged care facilities.

- · Designed and engineered in Australia
- Features award-winning Caroma Cleanflush® technology - hygienic design for easy cleaning
- · Easy height pan makes it easier on the knees reducing the wear and tear over time
- · Long projection on the Pan allows easier access for carers and also commode chair use
- Supplied with patented Uni-Orbital® connector for flexible S or P trap installations - extends to any position up to a 50mm radius
- WELS 4 star rated
- 10 year commercial and domestic warranty

### **Opal Cleanflush® Easy Height Wall Faced Suite**

WELS 4 star rated, 4.5/3 (3.5L average flush)

Single flap white 985400W () Double flap white 985300W Double flap

anthracite grey 985700AG Double flap black 985600BL