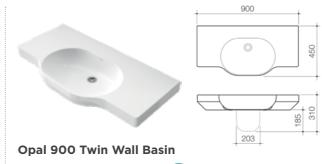

### Basins

Our Opal Collection basins combine modern style with considered design to meet your space and storage requirements.

- Designed in Australia
- Available with integrated shelves to maximise storage in the bathroom space
- Can be installed to comply to AS1428.1 2009 Amd.1 design for access and mobility requirements
- Includes white plug and chrome waste
- 10 year warranty