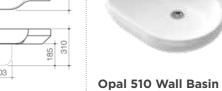

### Opal Sole 550 Wall Basin

0 taphole 1 taphole 3 taphole 631700W 631710W 631730W