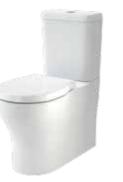

### Toilets

The patented and streamlined rimless design of the modern Opal Cleanflush® collection brings style and functionality to the bathroom. Added benefits such as Cleanflush® for maximum hygiene and optional nurse call armrests are designed to improve independence and wellbeing for users and carers. The Opal Cleanflush® suite is an ideal option for your home, retirement living and residential aged care facilities.

- · Designed and engineered in Australia
- Features award-winning Caroma Cleanflush® technology - hygienic design for easy cleaning
- · Easy height pan makes it easier on the knees reducing the wear and tear over time
- · Long projection on the Pan allows easier access for carers and also commode chair use
- Supplied with patented Uni-Orbital® connector for flexible S or P trap installations - extends to any position up to a 50mm radius
- WELS 4 star rated
- 10 year commercial and domestic warranty

### **Opal Cleanflush® Easy Height Wall Faced Suite**

WELS 4 star rated, 4.5/3 (3.5L average flush)

Single flap white 985400W () Double flap white 985300W Double flap

anthracite grey 985700AG Double flap black 985600BL