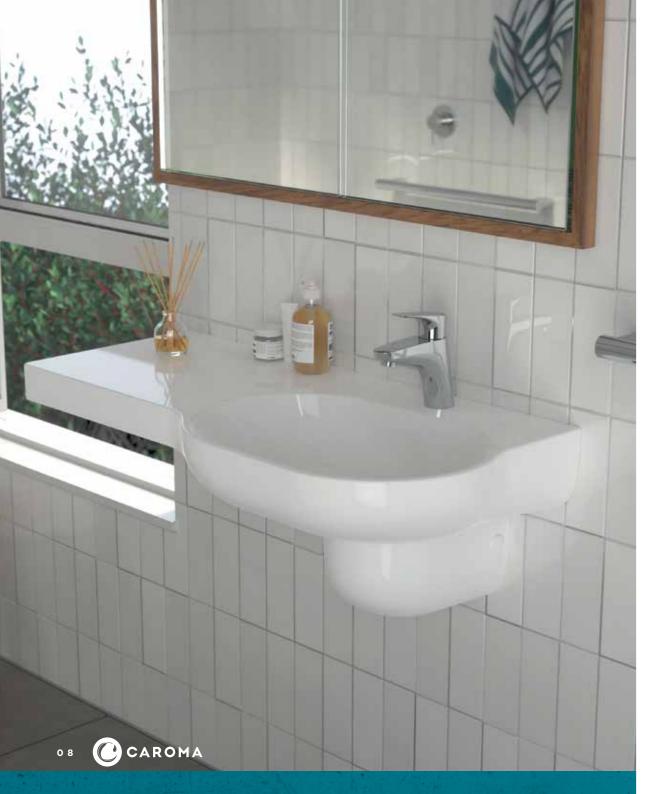

### Basins

Our Opal Collection basins combine modern style with considered design to meet your space and storage requirements.

- Designed in Australia
- Available with integrated shelves to maximise storage in the bathroom space
- Can be installed to comply to AS1428.1 2009 Amd.1 design for access and mobility requirements
- Includes white plug and chrome waste
- 10 year warranty

### Opal 720 Wall Basin Left Hand Shelf

O taphole 1 taphole 3 taphole 632200W 632210W 632230W

### Opal 720 Wall Basin Right Hand Shelf

aphole 632100W phole 632110W aphole 632130W

#### **Opal 920 Wall Basin Left Hand Shelf**

0 taphole 632400W 1 taphole 632410W 3 taphole 632430W

### **Opal 920 Wall Basin Right Hand Shelf**

O taphole 1 taphole 3 taphole

632300W 632310W 632330W

0 taphole 632500W 1 taphole 632510W 3 taphole 632530W

3 taphole

510

### Opal Sole 550 Wall Basin

0 taphole 1 taphole 3 taphole 631700W 631710W 631730W