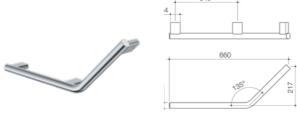

### Opal Support Rail 135 Degree Left Hand Angled 687378C

430

Opal Support Rail 90 Degree Left or **Right Angled** 

687380C

Opal Support Rail 135 Degree Right Hand Angled 687379C

Opal Support 90 Degree Left or Right Hand Angled Shower Rail with Slider

### Support rails

Our opal collection support rails are designed to enhance independence by providing additional support and balance assistance inside the home. The discreet, modern design, means they help prevent slips and falls, without compromising on style.

- Durable brass construction with polished chrome finish
- Available in a variety of lengths and angles to suit a range of locations
- Designed for support. Load bearing up to 1100N (approx. 110kg)
- 5 year warranty