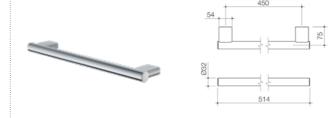

### **Opal Support Rail 450mm Straight**

687376C

### Support rails

Our opal collection support rails are designed to enhance independence by providing additional support and balance assistance inside the home. The discreet, modern design, means they help prevent slips and falls, without compromising on style.

- Durable brass construction with polished chrome finish
- Available in a variety of lengths and angles to suit a range of locations
- Designed for support. Load bearing up to 1100N (approx. 110kg)
- 5 year warranty