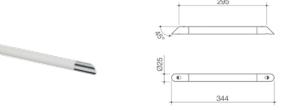

### **Opal Support Rail 300mm Straight**

687375C

### **Opal Support Rail 450mm Straight**

687376C

### **Opal Support Rail 600mm Straight**

687377C