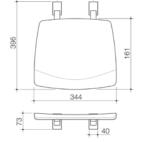

#### SHOWER SEAT

Our shower seat provides support and stability for those with limited mobility, giving the user more independence and comfort. The sleek, slimline design folds up out of the way when not in use.

- Non-slip surface on seat
- Maximum load 150kg
- 5 year warranty

### **Opal Support Corner Shower** Support Rail with Basket

687384W

**Opal Support Folding** Shower Seat White 687385W

14 CAROMA

CAROMA CleanFlush

Powerful flush for whole

FLOW CHANNELS Controlled water flow eliminates splash back