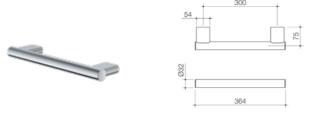

### **Opal Support Rail 300mm Straight**

687375C

### Support rails

Our opal collection support rails are designed to enhance independence by providing additional support and balance assistance inside the home. The discreet, modern design, means they help prevent slips and falls, without compromising on style.

- Durable brass construction with polished chrome finish
- Available in a variety of lengths and angles to suit a range of locations
- Designed for support. Load bearing up to 1100N (approx. 110kg)
- 5 year warranty