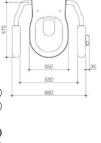

### Toilets

The patented and streamlined rimless design of the modern Opal Cleanflush® collection brings style and functionality to the bathroom. Added benefits such as Cleanflush® for maximum hygiene and optional nurse call armrests are designed to improve independence and wellbeing for users and carers. The Opal Cleanflush® suite is an ideal option for your home, retirement living and residential aged care facilities.

- · Designed and engineered in Australia
- Features award-winning Caroma Cleanflush® technology - hygienic design for easy cleaning
- · Easy height pan makes it easier on the knees reducing the wear and tear over time
- · Long projection on the Pan allows easier access for carers and also commode chair use
- Supplied with patented Uni-Orbital® connector for flexible S or P trap installations - extends to any position up to a 50mm radius
- WELS 4 star rated
- 10 year commercial and domestic warranty

### **Opal Cleanflush® Easy Height Wall Faced Suite**

WELS 4 star rated, 4.5/3 (3.5L average flush)

Single flap white 985400W () Double flap white 985300W Double flap

anthracite grey 985700AG Double flap black 985600BL

### Opal Cleanflush® Easy Height **Wall Faced Suite with Armrests**

Single flap white Double flap white Double flap

anthracite grey Double flap black

WELS 4 star rated, 4.5/3 (3.5L average flush)

> 985400ARW () 985300ARW (

### **Opal Cleanflush® Easy Height Wall Faced Suite** with Nurse Call Armrests

WELS 4 star rated, 4.5/3 (3.5L average flush)