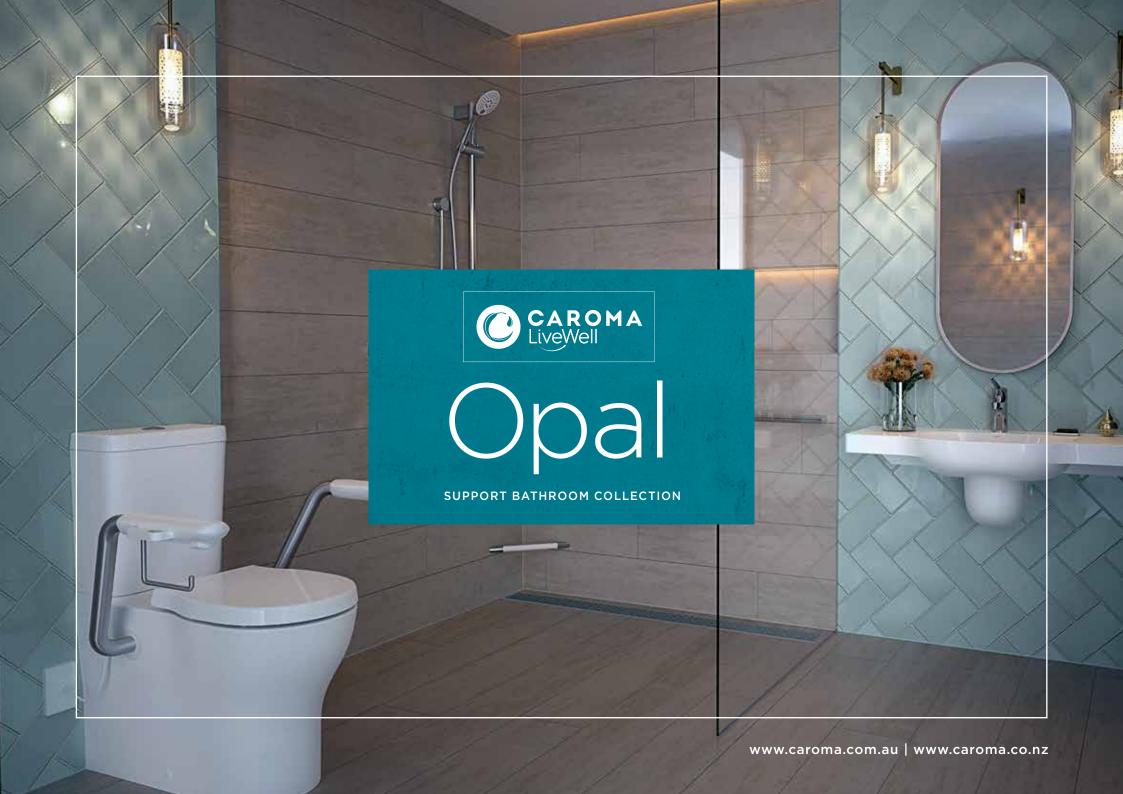

"We created the **Opal** Collection to enhance independence within the home. It's a stylish combination of practicality and contemporary design."

- Dr Peter Sweatman,

Caroma Design Researcher

## Opal

The Opal Collection is a comprehensive and versatile range which is specifically designed to enhance your independence in the bathroom without having to compromise on style. Discreet design features such as raised height toilet pans and integrated shelf space on basins are just some of the simple additions offered to reduce challenges for the elderly and make the bathroom a more comfortable and practical space. Featuring smooth, rounded contours and clean lines, the Opal Collection will fit effortlessly into any bathroom, while ensuring easy cleaning, for maximum hygiene. It's the trusted Collection for all bathrooms designed with wellbeing in mind.

### Create your sanctuary

First impressions count! At first glance, you'll see a stylish, modern bathroom. Look again and you'll see our integrated care products. Aging has never looked so good!