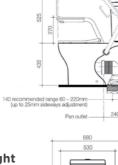

### Toilets

The patented and streamlined rimless design of the modern Opal Cleanflush® collection brings style and functionality to the bathroom. Added benefits such as Cleanflush® for maximum hygiene and optional nurse call armrests are designed to improve independence and wellbeing for users and carers. The Opal Cleanflush® suite is an ideal option for your home, retirement living and residential aged care facilities.

- · Designed and engineered in Australia
- Features award-winning Caroma Cleanflush® technology - hygienic design for easy cleaning
- · Easy height pan makes it easier on the knees reducing the wear and tear over time
- · Long projection on the Pan allows easier access for carers and also commode chair use
- Supplied with patented Uni-Orbital® connector for flexible S or P trap installations - extends to any position up to a 50mm radius
- WELS 4 star rated
- 10 year commercial and domestic warranty

### **Opal Cleanflush® Easy Height Wall Faced Suite**

WELS 4 star rated, 4.5/3 (3.5L average flush)

Single flap white 985400W () Double flap white 985300W Double flap

anthracite grey 985700AG Double flap black 985600BL