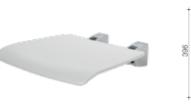

#### SHOWER SEAT

Our shower seat provides support and stability for those with limited mobility, giving the user more independence and comfort. The sleek, slimline design folds up out of the way when not in use.

- Non-slip surface on seat
- Maximum load 150kg
- 5 year warranty

### **Opal Support Corner Shower** Support Rail with Basket

687384W

**Opal Support Folding** Shower Seat White 687385W

14 CAROMA

CAROMA CleanFlush

Powerful flush for whole

FLOW CHANNELS Controlled water flow eliminates splash back