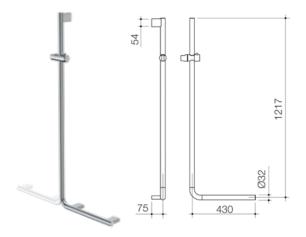

llection support rails are designed to enhance independence by providing additional support and balance assistance inside the home. The discreet, modern design, means they help prevent slips and falls, without compromising on style.

- Durable brass construction with polished chrome finish
- Available in a variety of lengths and angles to suit a range of locations
- Designed for support. Load bearing up to 1100N (approx. 110kg)
- 5 year warranty





### **Opal Support Rail 300mm Straight**

687375C



### **Opal Support Rail 450mm Straight**

687376C



### **Opal Support Rail 600mm Straight**

687377C



### Opal Support Rail 135 Degree Left Hand Angled 687378C

430

Opal Support Rail 90 Degree Left or **Right Angled** 

687380C



Opal Support Rail 135 Degree Right Hand Angled 687379C



Opal Support 90 Degree Left or Right Hand Angled Shower Rail with Slider



**Opal Support Straight Shower Rail with Slider** 687382C





### Shower support

Enhance the showering experience with the added confidence of our Opal Collection's shower support products. The corner support rails and shower seats provide added safety in a wet area, to help prevent slips and falls.

### **CORNER SUPPORT RAILS**

Our corner shower support rails provide a comfortable and stable hand rail or foothold, to reduce the need for bending.

- Durable metal construction with polished chrome finish and textured grip area
- Available with the added convenience of a storage basket
- Designed for support. Load bearing up to 1100N (approx. 110kg)
- 5 year warranty

#### SHOWER SEAT

Our shower seat provides s