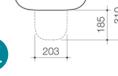

### Basins

Our Opal Collection basins combine modern style with considered design to meet your space and storage requirements.

- Designed in Australia
- Available with integrated shelves to maximise storage in the bathroom space
- Can be installed to comply to AS1428.1 2009 Amd.1 design for access and mobility requirements
- Includes white plug and chrome waste
- 10 year warranty

#### **Opal 920 Wall Basin Left Hand Shelf**

0 taphole 632400W 1 taphole 632410W 3 taphole 632430W