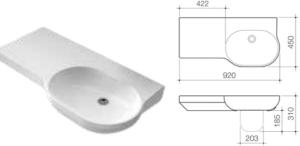

#### **Opal 920 Wall Basin Left Hand Shelf**

0 taphole 632400W 1 taphole 632410W 3 taphole 632430W

### **Opal 920 Wall Basin Right Hand Shelf**

O taphole 1 taphole 3 taphole

632300W 632310W 632330W

0 taphole 632500W 1 taphole 632510W 3 taphole 632530W

3 taphole

510