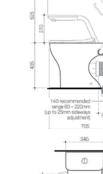

### Toilets

The patented and streamlined rimless design of the modern Opal Cleanflush® collection brings style and functionality to the bathroom. Added benefits such as Cleanflush® for maximum hygiene and optional nurse call armrests are designed to improve independence and wellbeing for users and carers. The Opal Cleanflush® suite is an ideal option for your home, retirement living and residential aged care facilities.

- · Designed and engineered in Australia
- Features award-winning Caroma Cleanflush® technology - hygienic design for easy cleaning
- · Easy height pan makes it easier on the knees reducing the wear and tear over time
- · Long projection on the Pan allows easier access for carers and also commode chair use
- Supplied with patented Uni-Orbital® connector for flexible S or P trap installations - extends to any position up to a 50mm radius
- WELS 4 star rated
- 10 year commercial and domestic warranty

### **Opal Cleanflush® Easy Height Wall Faced Suite**

WELS 4 star rated, 4.5/3 (3.5L average flush)

Single flap white 985400W () Double flap white 985300W Double flap

anthracite grey 985700AG Double flap black 985600BL

### Opal Cleanflush® Easy Height **Wall Faced Suite with Armrests**

Single flap white Double flap white Double flap

anthracite grey Double flap black

WELS 4 star rated, 4.5/3 (3.5L average flush)

> 985400ARW () 985300ARW (

### **Opal Cleanflush® Easy Height Wall Faced Suite** with Nurse Call Armrests

WELS 4 star rated, 4.5/3 (3.5L average flush)