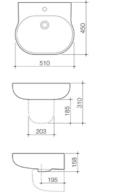

### Basins

Our Opal Collection basins combine modern style with considered design to meet your space and storage requirements.

- Designed in Australia
- Available with integrated shelves to maximise storage in the bathroom space
- Can be installed to comply to AS1428.1 2009 Amd.1 design for access and mobility requirements
- Includes white plug and chrome waste
- 10 year warranty

### Opal Sole 550 Wall Basin

0 taphole 1 taphole 3 taphole 631700W 631710W 631730W