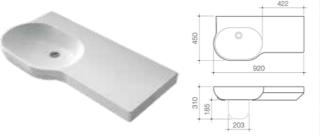

#### **Opal 920 Wall Basin Left Hand Shelf**

0 taphole 632400W 1 taphole 632410W 3 taphole 632430W

### **Opal 920 Wall Basin Right Hand Shelf**

O taphole 1 taphole 3 taphole

632300W 632310W 632330W

0 taphole 632500W 1 taphole 632510W 3 taphole 632530W

3 taphole

510