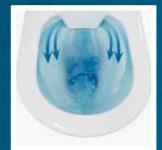

### Toilets

The patented and streamlined rimless design of the modern Opal Cleanflush® collection brings style and functionality to the bathroom. Added benefits such as Cleanflush® for maximum hygiene and optional nurse call armrests are designed to improve independence and wellbeing for users and carers. The Opal Cleanflush® suite is an ideal option for your home, retirement living and residential aged care facilities.

- · Designed and engineered in Australia
- Features award-winning Caroma Cleanflush® technology - hygienic design for easy cleaning
- · Easy height pan makes it easier on the knees reducing the wear and tear over time
- · Long projection on the Pan allows easier access for carers and also commode chair use
- Supplied with patented Uni-Orbital® connector for flexible S or P trap installations - extends to any position up to a 50mm radius
- WELS 4 star rated
- 10 year commercial and domestic warranty