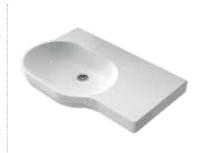

### Opal 720 Wall Basin Left Hand Shelf

O taphole 1 taphole 3 taphole 632200W 632210W 632230W

#### **Opal 920 Wall Basin Left Hand Shelf**

0 taphole 632400W 1 taphole 632410W 3 taphole 632430W