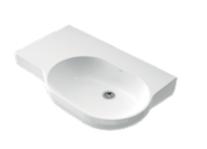

### Opal 720 Wall Basin Right Hand Shelf

aphole 632100W phole 632110W aphole 632130W

### **Opal 920 Wall Basin Right Hand Shelf**

O taphole 1 taphole 3 taphole

632300W 632310W 632330W

0 taphole 632500W 1 taphole 632510W 3 taphole 632530W

3 taphole

510