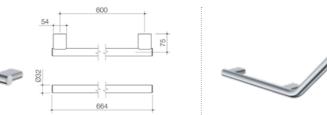

### **Opal Support Rail 600mm Straight**

687377C

### Support rails

Our opal collection support rails are designed to enhance independence by providing additional support and balance assistance inside the home. The discreet, modern design, means they help prevent slips and falls, without compromising on style.

- Durable brass construction with polished chrome finish
- Available in a variety of lengths and angles to suit a range of locations
- Designed for support. Load bearing up to 1100N (approx. 110kg)
- 5 year warranty