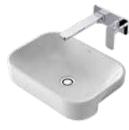

#### **WALL BASIN**

Wall basins are installed directly to the wall with no need for an additional vanity.

450

320

#### Luna Wall Basin

0 taphole 874205W 1 taphole 874215W 3 taphole 874235W