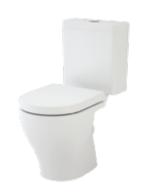

### WALL FACED TOILET SUITE (OR BACK TO WALL)

The toilet pan sits flush to the wall with the cistern mounted directly on top.

#### Luna Cleanflush Close **Coupled P Trap Toilet Suite**

WELS 4 star rated, 4.5/3L (3.5L avg/flush)

P Trap Bottom Inlet\* 844720W P Trap Back Entry\* 844740W