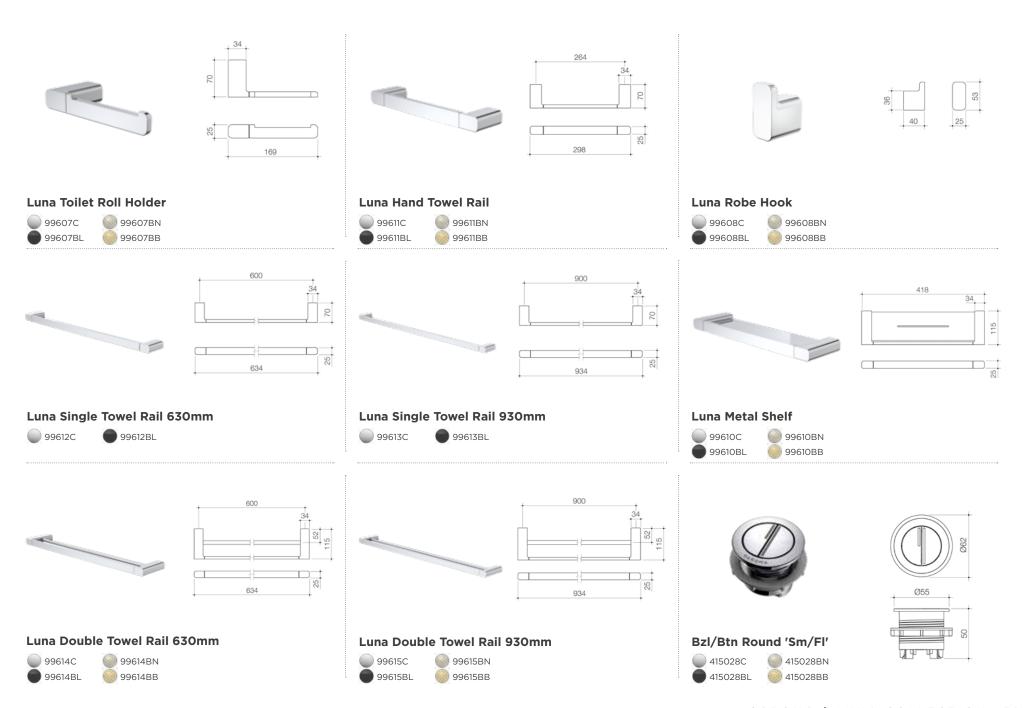

(8) Luna Hand Towel Rail 99611C

9 Luna Toilet Roll Holder 99607C

(10) Luna Robe Hook 99608C

# Accessories

Our Luna range of accessories bring the finishing touch to your bathroom. The range of towel rails, hooks, shelves and toilet roll holders will complement the rest of your choices from the Luna collection.