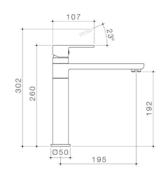

#### Luna Wall Basin/Bath Outlet

WELS 6 star rated, 4.5L/min

68187C6A

68186BL6A 68186BB6A