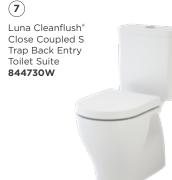

#### Luna Cleanflush Close **Coupled S Trap Toilet Suite**

WELS 4 star rated, 4.5/3L (3.5L avg/flush)

S Trap Bottom Inlet\* 844710W S Trap Back Entry\* 844730W

90 - 190mm setout range -