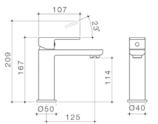

#### **Luna Standard Basin Mixer**

WELS 6 star rated, 4.5L/min

#### **Luna Mid Basin Mixer**

WELS 6 star rated, 4.5L/min

WELS 6 star rated, 4.5L/min

**Luna Sink Mixer** 

WELS 4 star rated, 7.5L/min