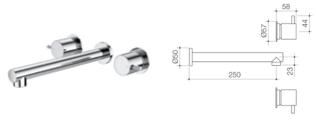

#### Luna Lever Bath Outlet 250mm

90337C

#### Luna Wall Basin/Bath Outlet

WELS 6 star rated, 4.5L/min

68187C6A

68186BL6A 68186BB6A