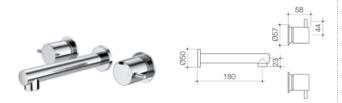

#### BACK TO WALL FREESTANDING BATH

The Luna back to wall bath combines the luxury of a freestanding bath with the practicalities of an island bath. Sitting flush to the wall means it is not only easy to clean but opens up the choice of tapware to wall bath mixers.

#### Luna Wall Basin/Bath Outlet

WELS 6 star rated, 4.5L/min

68187C6A

68186BL6A 68186BB6A