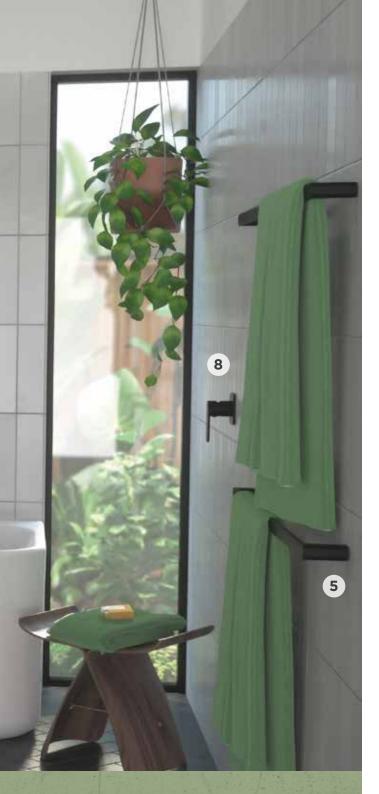

# Accessories

Our Luna range of accessories bring the finishing touch to your bathroom. The range of towel rails, hooks, shelves and toilet roll holders will complement the rest of your choices from the Luna collection.