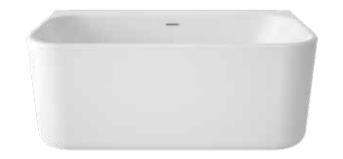

#### BACK TO WALL FREESTANDING BATH

The Luna back to wall bath combines the luxury of a freestanding bath with the practicalities of an island bath. Sitting flush to the wall means it is not only easy to clean but opens up the choice of tapware to wall bath mixers.