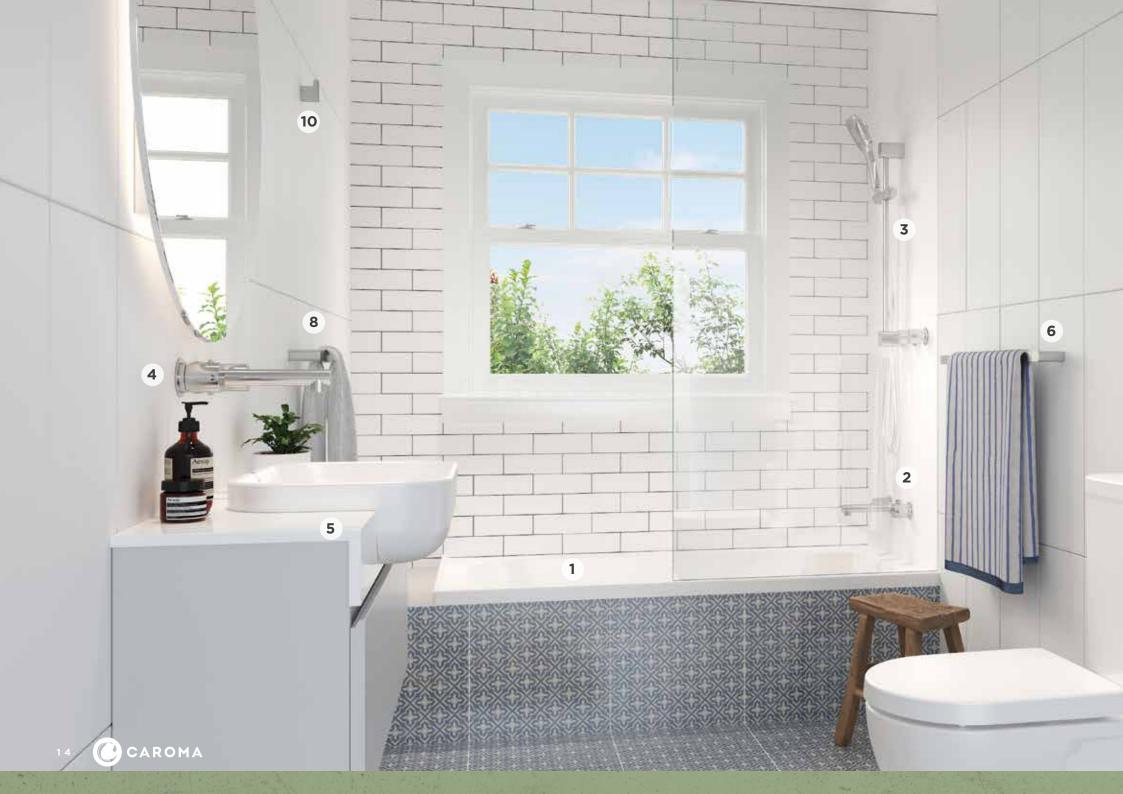

Featuring a range of colour finishes across tapware, showers and accessories, the Luna collection can be tailored to your personal style.

Luna Back to Wall Bath 1400 LU4WFW

Luna Metal Shelf 99610BL

Pop up Plug and Waste 687329BL

Luna Bath/ Shower Mixer 68184BL

415028BL

68186BL6A BZL/BTN Round 'SM/FL'

(6) Luna Wall Basin/ Bath Mixer

Luna Toilet Roll Holder 99607BL

BZL/BTN Round 'SM/FL'

415028BB

**2** 

Luna

Cleanflush\*

Wall Faced

Toilet Suite 844810W

Luna Back to Wall Bath 1400 LU4WFW

Luna Semi Recessed Basin 873615W

Pop up Plug and Waste 687329BN

(8) Luna Bath/ Shower Mixer

68184BN

(10) Luna Wall Basin/Bath Mixer 68186BN6A

**(6)** 

Luna Hand Towel Rail 99611BN

Luna Toilet Roll Holder 99607BN

(3)

Luna

Cleanflush\* Wall Faced Toilet Suite

844810W

BZL/BTN Round 'SM/FL' 415028BN

(1) Luna Four Tile Flange Bath 1675 LU7W

(2) Luna Lever Bath Tap Set 90331C

4 Luna Lever Wall Basin Tap Set 90333C5A

Luna Semi Recessed Basin (Without Tap Landing) 873500W

(8) Luna Hand Towel Rail 99611C

9 Luna Toilet Roll Holder 99607C

(10) Luna Robe Hook 99608C