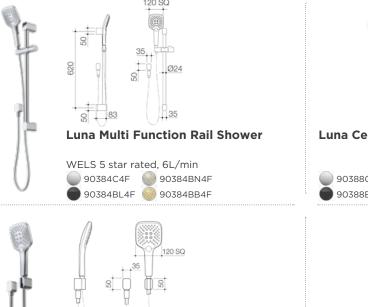

#### WELS 4 star rated, 6-7.5L/min 90386C4E 90386BN4E 90386BL4E 90386BB4E

90332C3A 90332BL3A