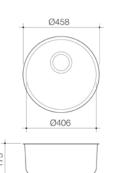

**Luna Round Bowl** COCL300

**OPTIONAL ACCESSORIES** 

Ø422

372

18

**Luna Board & Colander Set** COCLAC020

**Luna Round Chopping Board** 

**Luna Double Bowl** COCL200