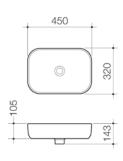

#### **WALL BASIN**

Wall basins are installed directly to the wall with no need for an additional vanity.

450

320

#### **Luna Hand Wall Basin** 1 taphole 873715W

450