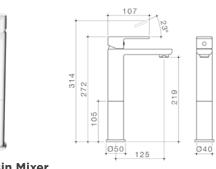

#### Luna Bath/Shower Mixer

Without Diverter

68184C 68184BL

68184BN 68184BB

#### Luna Bath/Shower Mixer With Diverter

With Diverter

68185C 68185BL

68185BN 68185BB