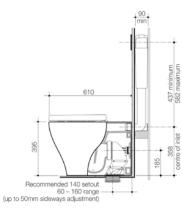

## INVISI WALL FACED TOILET SUITES (BEHIND THE WALL / CONCEALED)

The toilet pan sits on the floor and is connected to a cistern concealed inside the wall cavity, ceiling or under counter.

#### Luna Cleanflush Close **Coupled S Trap Toilet Suite**

WELS 4 star rated, 4.5/3L (3.5L avg/flush)

S Trap Bottom Inlet\* 844710W S Trap Back Entry\* 844730W

90 - 190mm setout range -