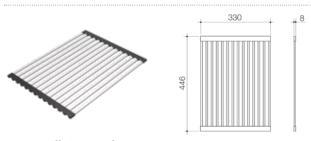

Luna 1.75 End Bowl - Left Hand Configuration COCL175.1L

**Luna Chopping Board** COCLAC010

**Luna 45L Laundry Tub** COCL45.1

1200 390 330 420

Luna 1.75 End Bowl - Right Hand Configuration COCL175.1R

**Luna Roll Out Drying Mat** COCLAC040