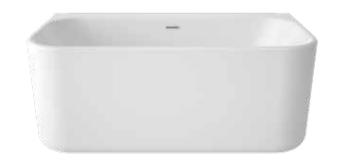

## Baths

Our range of Luna baths feature soft lines for a modern, minimalistic look. The gentle recline allows you to lie back and relax in style.

#### FREESTANDING BATH

The Luna freestanding bath is only 1400mm in length, meaning that even small bathrooms can have this luxurious style of bath.

#### BACK TO WALL FREESTANDING BATH

The Luna back to wall bath combines the luxury of a freestanding bath with the practicalities of an island bath. Sitting flush to the wall means it is not only easy to clean but opens up the choice of tapware to wall bath mixers.