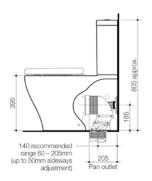

#### Luna Cleanflush Close **Coupled S Trap Toilet Suite**

WELS 4 star rated, 4.5/3L (3.5L avg/flush)

S Trap Bottom Inlet\* 844710W S Trap Back Entry\* 844730W

90 - 190mm setout range -

#### **Luna Wall Faced Toilet Suite**

WELS 4 star rated, 4.5/3L (3.5L avg/flush)

Bottom Inlet\* 829710W 829720W Back Entry\*

\*Bottom Inlet - for installation flexibility \*Back Entry - for a concealed connection