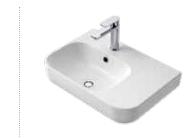

## Basins

Luna basins are curved and classic in their design, making them a stylish choice for your bathroom that will stand the test of time.

With many style and size options available, you'll be spoilt for choice when selecting basins for a small ensuite through to a large family bathroom.

#### SEMI RECESSED BASIN

Semi recessed basins partially overhang the vanity allowing you to maximise your basin size on applications with limited vanity space.