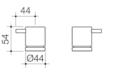

# Accessories

Our Luna range of accessories bring the finishing touch to your bathroom. The range of towel rails, hooks, shelves and toilet roll holders will complement the rest of your choices from the Luna collection.