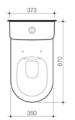

**Luna Round Bowl** COCL300

**OPTIONAL ACCESSORIES** 

Ø422

372

18

**Luna Board & Colander Set** COCLAC020

**Luna Round Chopping Board** 

**Luna Double Bowl** COCL200