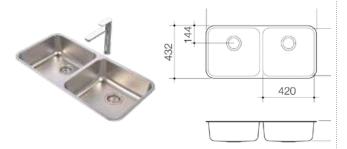

# Sinks & Tubs

Luna sinks and tubs are made from premium materials for maximum durability and hygiene. The generous bowl sizes with matching accessories provide additional functionality.

**Luna Single Bowl** COCL100

**Luna Round Bowl** COCL300

**OPTIONAL ACCESSORIES** 

Ø422

372

18

**Luna Board & Colander Set** COCLAC020

**Luna Round Chopping Board** 

**Luna Double Bowl** COCL200