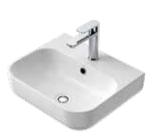

## Basins

Luna basins are curved and classic in their design, making them a stylish choice for your bathroom that will stand the test of time.

With many style and size options available, you'll be spoilt for choice when selecting basins for a small ensuite through to a large family bathroom.

#### **Luna Inset Vanity Basin**

0 taphole 899205W 1 taphole 899215W 3 taphole 899235W **Luna Inset Vanity Basin** (Without Tap Landing)

O taphole 899105W