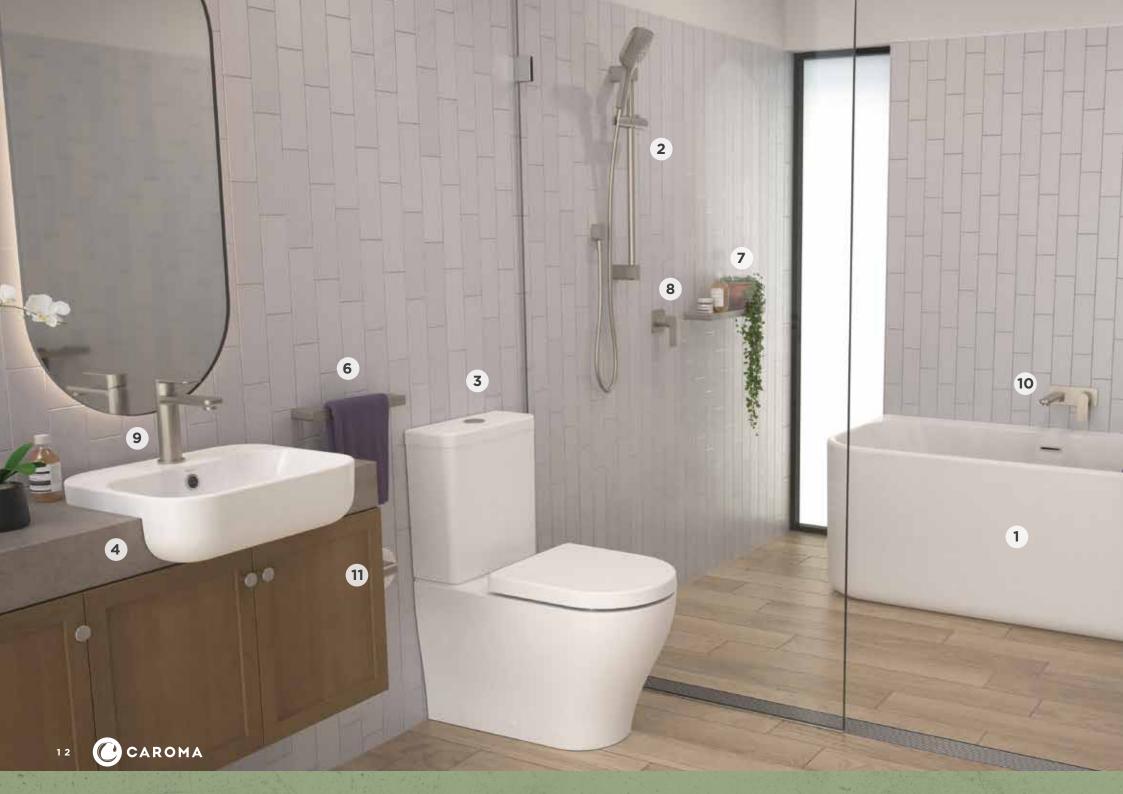

# Showers

A sleek, modern shower will not only enhance the appearance of any bathroom but also your daily bathing experience.

Our Luna range of eco-friendly showers are engineered with a superior water saving rating, without any compromise on performance.

## Baths

Our range of Luna baths feature soft lines for a modern, minimalistic look. The gentle recline allows you to lie back and relax in style.

# Tapware

Updating your tapware is a quick and easy way to modernise your bathroom. The Luna tapware range has been designed to be retrofitted to existing bathrooms or be the perfect stylish addition to any new bathroom. The curved shape makes for easy cleaning and care.

## Toilet suites

Our Luna range of toilet suites feature Caroma patented Cleanflush\* technology. Caroma Cleanflush\* is our most effective and hygienic toilet. Our patented design features revolutionary rimless technology that delivers the next generation of toilets: easy to clean and water efficient with superior hygiene.

# Accessories

Our Luna range of accessories bring the finishing touch to your bathroom. The range of towel rails, hooks, shelves and toilet roll holders will complement the rest of your choices from the Luna collection.