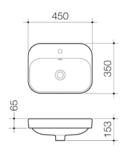

#### **WALL BASIN**

Wall basins are installed directly to the wall with no need for an additional vanity.

450

320

#### **Luna Hand Wall Basin** 1 taphole 873715W

450