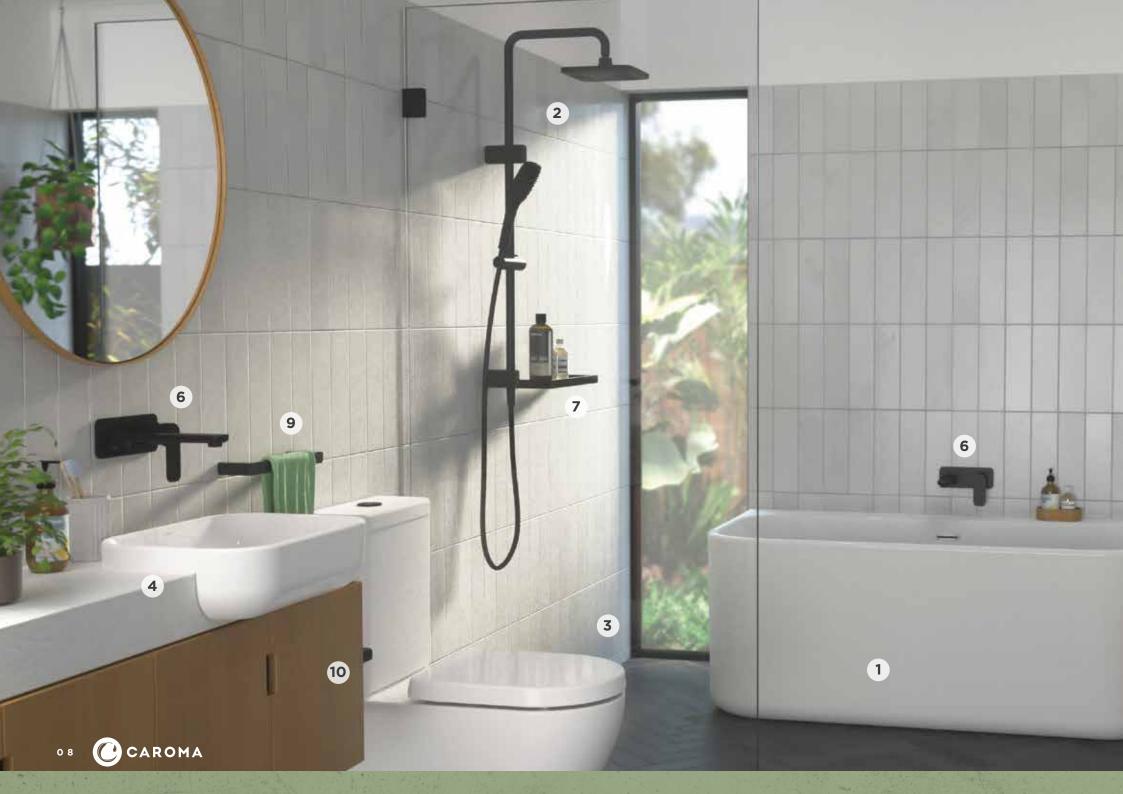

Luna Bath/ Shower Mixer 68184BL

415028BL

68186BL6A BZL/BTN Round 'SM/FL'

(6) Luna Wall Basin/ Bath Mixer

Luna Toilet Roll Holder 99607BL

BZL/BTN Round 'SM/FL'

415028BB

**2** 

Luna

Cleanflush\*

Wall Faced

Toilet Suite 844810W

Luna Back to Wall Bath 1400 LU4WFW

Luna Semi Recessed Basin 873615W

Pop up Plug and Waste 687329BN

(8) Luna Bath/ Shower Mixer

68184BN

(10) Luna Wall Basin/Bath Mixer 68186BN6A

**(6)** 

Luna Hand Towel Rail 99611BN

Luna Toilet Roll Holder 99607BN

(3)

Luna

Cleanflush\* Wall Faced Toilet Suite

844810W

BZL/BTN Round 'SM/FL' 415028BN

(1) Luna Four Tile Flange Bath 1675 LU7W

(2) Luna Lever Bath Tap Set 90331C

4 Luna Lever Wall Basin Tap Set 90333C5A

Luna Semi Recessed Basin (Without Tap Landing) 873500W

(8) Luna Hand Towel Rail 99611C

9 Luna Toilet Roll Holder 99607C

(10) Luna Robe Hook 99608C