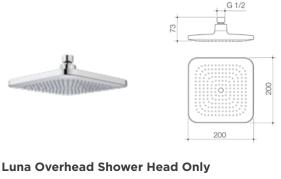

#### WELS 4 star rated, 6-7.5L/min 90386C4E 90386BN4E 90386BL4E 90386BB4E

90332C3A 90332BL3A