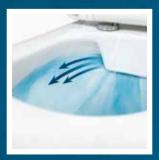

#### **CLOSE COUPLE TOILET SUITE**

The toilet pan sits on the floor with the cistern mounted directly on top, leaving a small gap between the pan and the wall.

FLOW SPLITTER
Powerful flush for whole bowl clean

FLOW CHANNELS Controlled water flow eliminates splash back

FLOW BALANCER Precise flush stream effectively clears the bowl