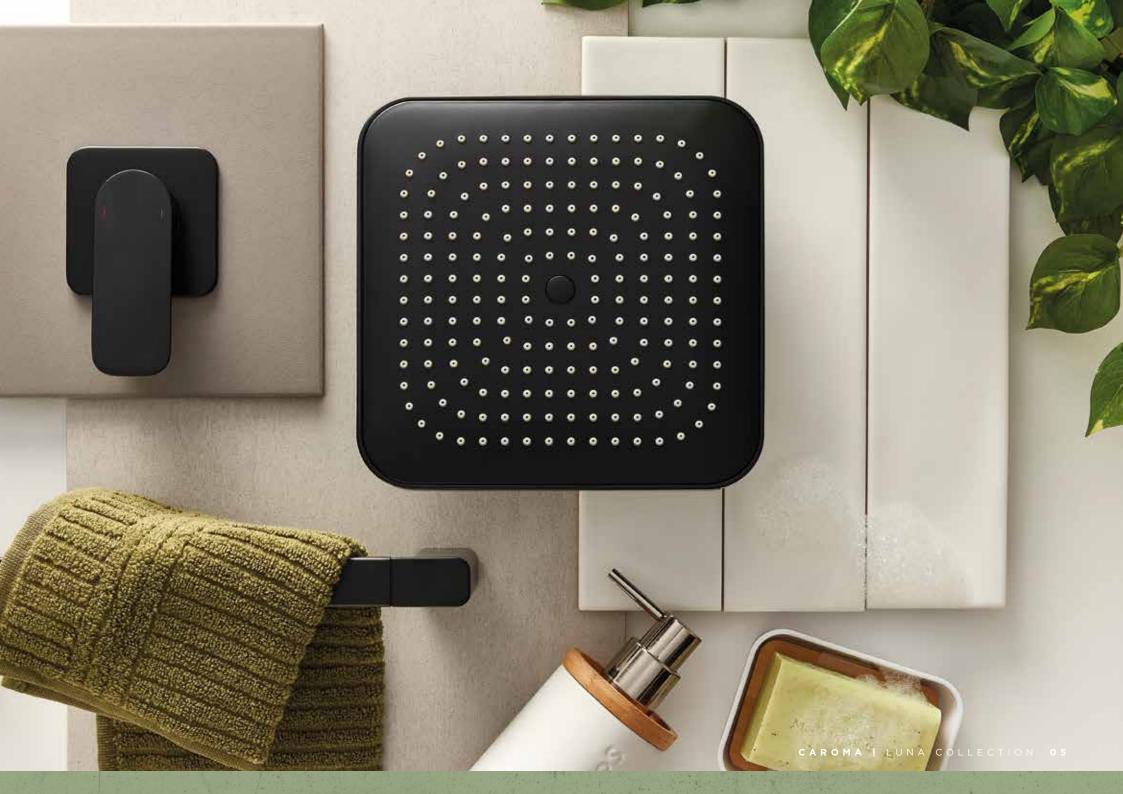

# Showers

A sleek, modern shower will not only enhance the appearance of any bathroom but also your daily bathing experience.

Our Luna range of eco-friendly showers are engineered with a superior water saving rating, without any compromise on performance.

EASY TO

WATER SAVING REGULATOR

#### **FIXED SHOWER**

A fixed arm with a pivoting head either from the wall or ceiling for a clean stylish look.