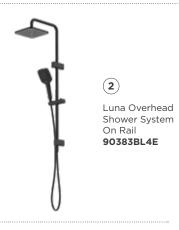

#### **SHOWERS ON RAILS**

Convenient, adjustable height rail for ultimate control.