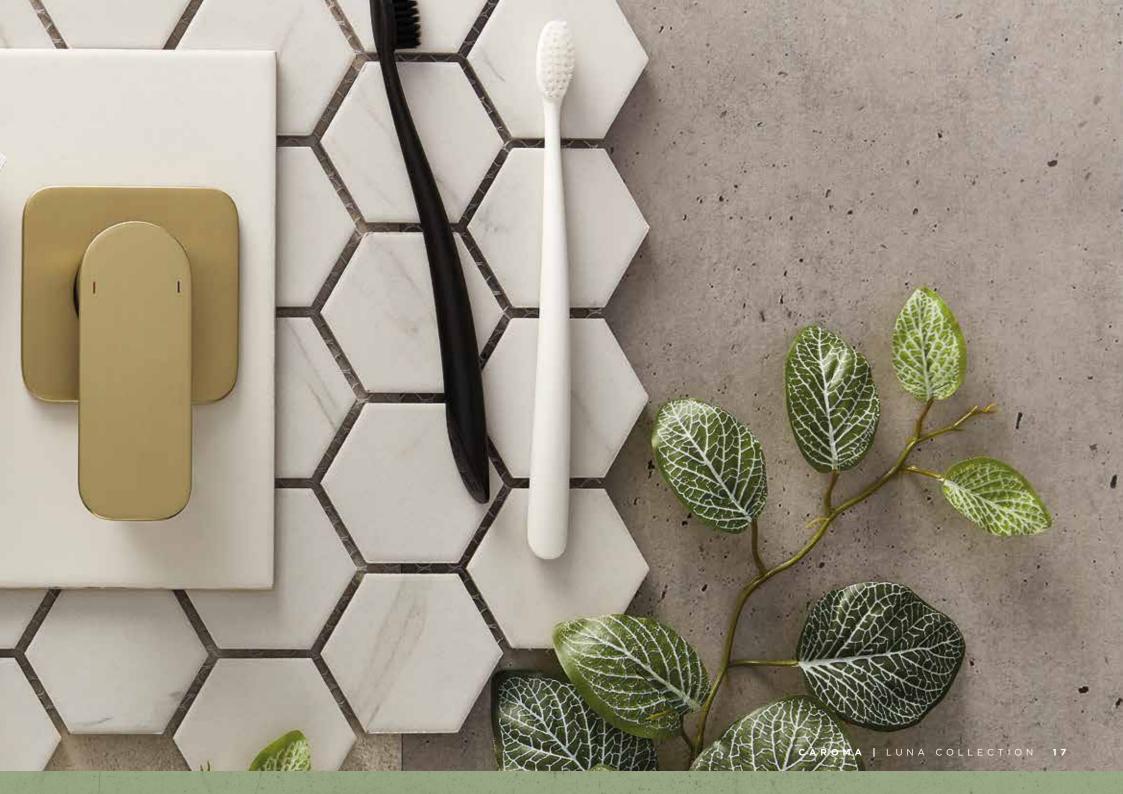

# 

The Luna Collection offers reliable and durable products that are well-designed with Australian ingenuity to suit your lifestyle. The extensive product range suits almost any bathroom, kitchen or laundry and are practical for an everyday luxury experience.

Featuring a range of colour finishes across tapware, showers and accessories, the Luna collection can be tailored to your personal style.

Luna Back to Wall Bath 1400 LU4WFW

Luna Metal Shelf 99610BL

Pop up Plug and Waste 687329BL