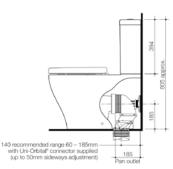

#### **Luna Wall Faced Toilet Suite**

WELS 4 star rated, 4.5/3L (3.5L avg/flush)

Bottom Inlet\* 829710W 829720W Back Entry\*

\*Bottom Inlet - for installation flexibility \*Back Entry - for a concealed connection