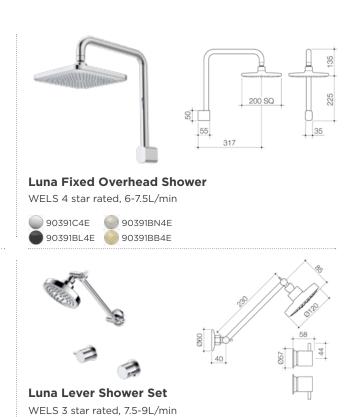

#### **FIXED SHOWER**

A fixed arm with a pivoting head either from the wall or ceiling for a clean stylish look.

#### HAND SHOWER

Provides added functionality to a fixed wall option with the ability to remove the handpiece.