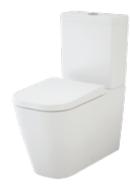

#### Luna Cleanflush Wall Faced **Toilet Suite**

WELS 4 star rated, 4.5/3L (3.5L avg/flush)

Bottom Inlet\* Back Entry\*

844810W 844820W

#### Luna Square Cleanflush\* **Wall Faced Toilet Suite**

WELS 4 star rated, 4.5/3L (3.5L avg/flush)

Bottom Inlet\* 846410W Back Entry\* 846420W