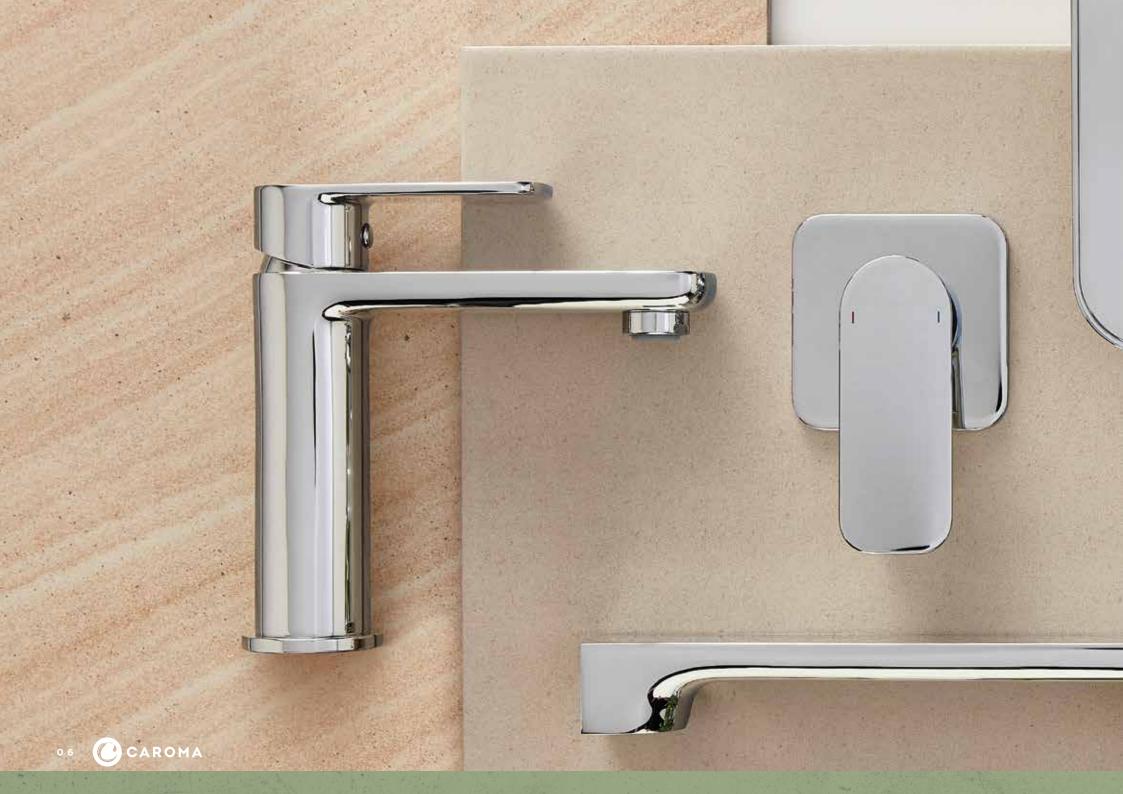

# Tapware

Updating your tapware is a quick and easy way to modernise your bathroom. The Luna tapware range has been designed to be retrofitted to existing bathrooms or be the perfect stylish addition to any new bathroom. The curved shape makes for easy cleaning and care.

# Mixers

The subtle curves of the Luna mixer range bring a modern but timeless feel to your bathroom.

#### Luna Bath/Shower Mixer

Without Diverter

68184C 68184BL

68184BN 68184BB