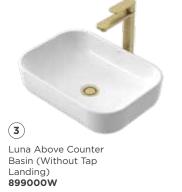

dustrial Designer** 



# 

The Luna Collection offers reliable and durable products that are well-designed with Australian ingenuity to suit your lifestyle. The extensive product range suits almost any bathroom, kitchen or laundry and are practical for an everyday luxury experience.

Featuring a range of colour finishes across tapware, showers and accessories, the Luna collection can be tailored to your personal style.















Luna Back to Wall Bath 1400 LU4WFW



Luna Metal Shelf 99610BL











Pop up Plug and Waste 687329BL



Luna Bath/ Shower Mixer 68184BL







415028BL

68186BL6A BZL/BTN Round 'SM/FL'



(6) Luna Wall Basin/ Bath Mixer



Luna Toilet Roll Holder 99607BL







BZL/BTN Round 'SM/FL'

415028BB

**2** 

Luna

Cleanflush\*

Wall Faced

Toilet Suite 844810W















Luna Back to Wall Bath 1400 LU4WFW











Luna Semi Recessed Basin 873615W



Pop up Plug and Waste 687329BN



(8) Luna Bath/ Shower Mixer

68184BN







(10) Luna Wall Basin/Bath Mixer 68186BN6A





**(6)** 

Luna Hand Towel Rail 99611BN



Luna Toilet Roll Holder 99607BN





(3)

Luna

Cleanflush\* Wall Faced Toilet Suite

844810W

BZL/BTN Round 'SM/FL' 415028BN







(1) Luna Four Tile Flange Bath 1675 LU7W



(2) Luna Lever Bath Tap Set 90331C



4 Luna Lever Wall Basin Tap Set 90333C5A



Luna Semi Recessed Basin (Without Tap Landing) 873500W



(8) Luna Hand Towel Rail 99611C



9 Luna Toilet Roll Holder 99607C



(10) Luna Robe Hook 99608C







## Basins

Luna basins are curved and classic in their design, making them a stylish choice for your bathroom that