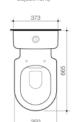

#### Luna Cleanflush Wall Faced **Toilet Suite**

WELS 4 star rated, 4.5/3L (3.5L avg/flush)

Bottom Inlet\* Back Entry\*

844810W 844820W

#### Luna Square Cleanflush\* **Wall Faced Toilet Suite**

WELS 4 star rated, 4.5/3L (3.5L avg/flush)

Bottom Inlet\* 846410W Back Entry\* 846420W