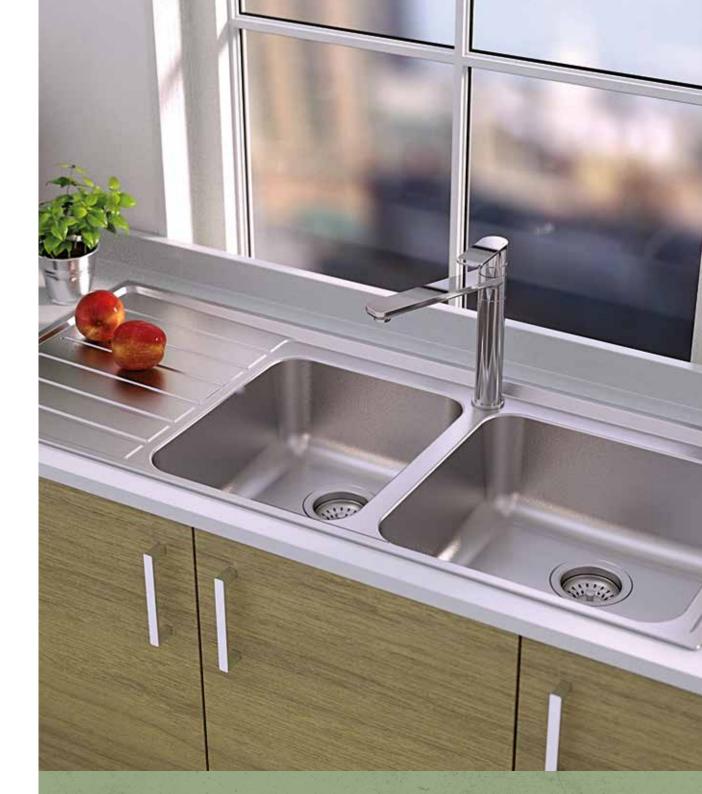

# Sinks & Tubs

Luna sinks and tubs are made from premium materials for maximum durability and hygiene. The generous bowl sizes with matching accessories provide additional functionality.

**Luna Single Bowl** COCL100