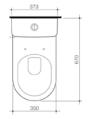

#### Luna Cleanflush Wall Faced **Toilet Suite**

WELS 4 star rated, 4.5/3L (3.5L avg/flush)

Bottom Inlet\* Back Entry\*

844810W 844820W