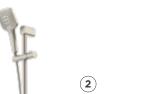

#### HAND SHOWER

Provides added functionality to a fixed wall option with the ability to remove the handpiece.

#### **SHOWERS ON RAILS**

Convenient, adjustable height rail for ultimate control.