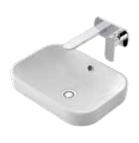

#### **ABOVE COUNTER BASIN**

Above counter basins are installed directly on top of a vanity with minimal installation requirements.

## Basins

Luna basins are curved and classic in their design, making them a stylish choice for your bathroom that will stand the test of time.

With many style and size options available, you'll be spoilt for choice when selecting basins for a small ensuite through to a large family bathroom.