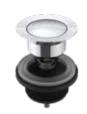

allowing you to maximise your basin size on applications with limited vanity space.

#### **WALL BASIN**

Wall basins are installed directly to the wall with no need for an additional vanity.









450

320





#### **Luna Inset Vanity Basin**

0 taphole 899205W 1 taphole 899215W 3 taphole 899235W **Luna Inset Vanity Basin** (Without Tap Landing)

O taphole 899105W

#### **Luna Above Counter Basin**

0 taphole 899000W



#### Luna Semi Recessed Basin

873605W 0 taphole 1 taphole 873615W





#### Luna Semi Recessed Basin (Without Tap Landing)

0 taphole 873500W



#### Luna Shelf Wall Basin

0 taphole 1 taphole 3 taphole

873905W 873915W 873935W







#### Luna Wall Basin

0 taphole 874205W 1 taphole 874215W 3 taphole 874235W





#### **Luna Hand Wall Basin** 1 taphole 873715W

450





#### Pop-up Plug and Waste

687329C 687329BL



# Showers

A sleek, modern shower will not only enhance the appearance of any bathroom but also your daily bathing experience.

Our Luna range of eco-friendly showers are engineered with a superior water saving rating, without any compromise on performance.







EASY TO



WATER SAVING REGULATOR

#### **FIXED SHOWER**

A fixed arm with a pivoting head either from the wall or ceiling for a clean stylish look.

#### HAND SHOWER

Provides added functionality to a fixed wall option with the ability to remove the handpiece.

#### **SHOWERS ON RAILS**

Convenient, adjustable height rail for ultimate control.













#### WELS 4 star rated, 6-7.5L/min 90386C4E 90386BN4E 90386BL4E 90386BB4E









90332C3A 90332BL3A

# FREESTANDING BATH