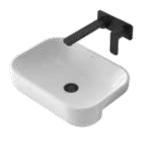

Luna

Cleanflush\*

Wall Faced

Toilet Suite 844810W

Luna Back to Wall Bath 1400 LU4WFW

Luna Semi Recessed Basin 873615W

Pop up Plug and Waste 687329BN

(8) Luna Bath/ Shower Mixer

#### BACK TO WALL FREESTANDING BATH

The Luna back to wall bath combines the luxury of a freestanding bath with the practicalities of an island bath. Sitting flush to the wall means it is not only easy to clean but opens up the choice of tapware to wall bath mixers.