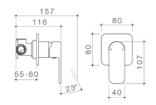

#### Luna Bath/Shower Mixer

Without Diverter

68184C 68184BL

68184BN 68184BB

#### Luna Bath/Shower Mixer With Diverter

With Diverter

68185C 68185BL

68185BN 68185BB