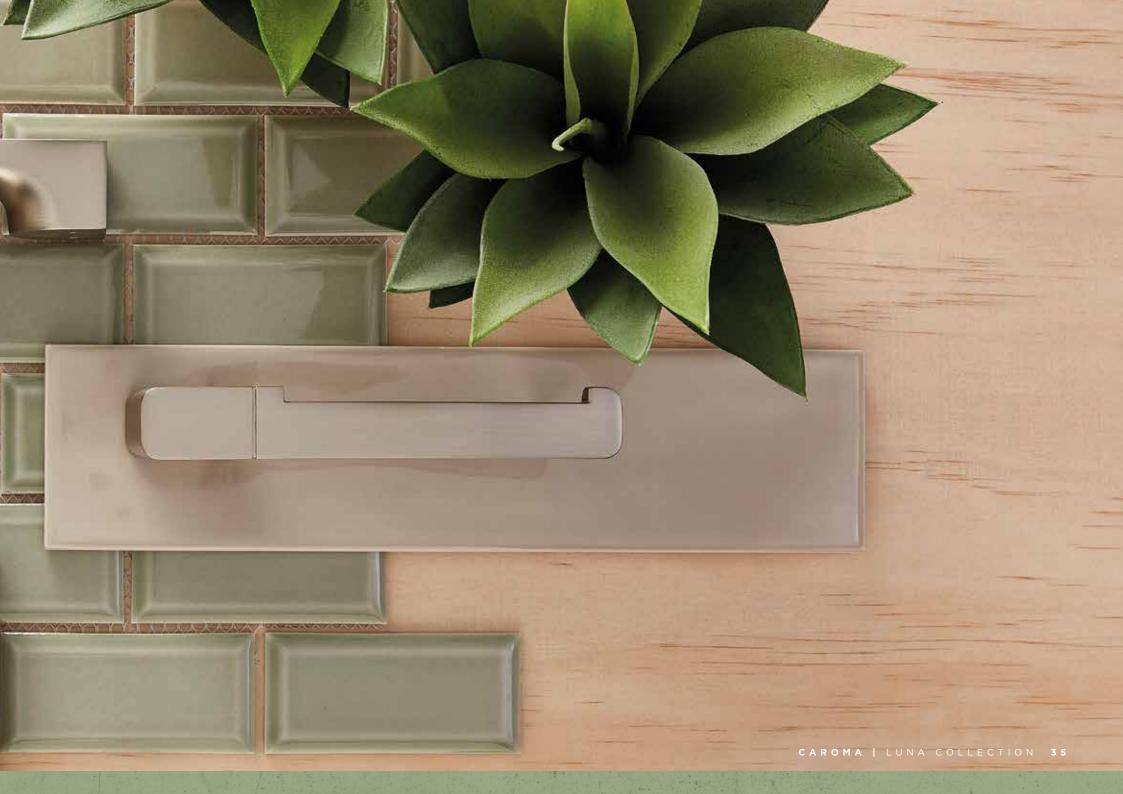

# Accessories

Our Luna range of accessories bring the finishing touch to your bathroom. The range of towel rails, hooks, shelves and toilet roll holders will complement the rest of your choices from the Luna collection.