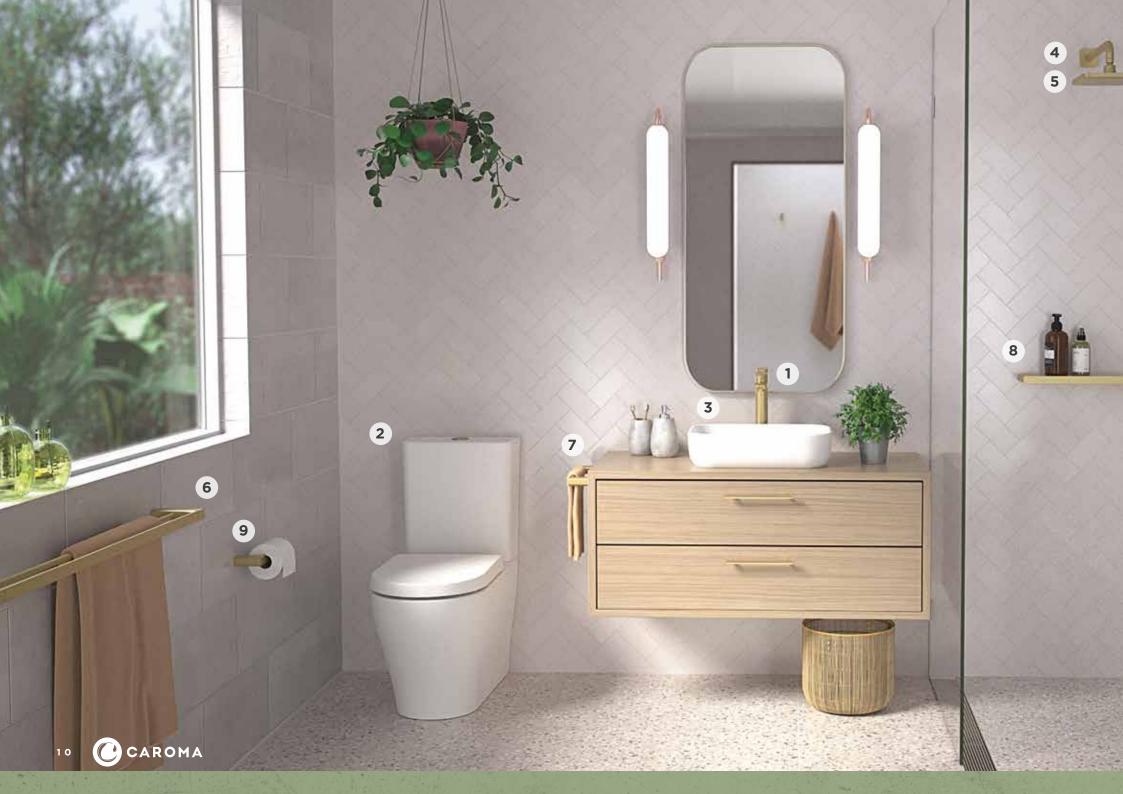

Luna Bath/ Shower Mixer 68184BL

415028BL

68186BL6A BZL/BTN Round 'SM/FL'

(6) Luna Wall Basin/ Bath Mixer

Luna Toilet Roll Holder 99607BL

BZL/BTN Round 'SM/FL'

415028BB

**2** 

Luna

Cleanflush\*

Wall Faced

Toilet Suite 844810W

Luna Back to Wall Bath 1400 LU4WFW

Luna Semi Recessed Basin 873615W

Pop up Plug and Waste 687329BN

(8) Luna Bath/ Shower Mixer

68184BN

(10) Luna Wall Basin/Bath Mixer 68186BN6A

**(6)** 

Luna Hand Towel Rail 99611BN

Luna Toilet Roll Holder 99607BN

(3)

Luna

Cleanflush\* Wall Faced Toilet Suite

844810W

BZL/BTN Round 'SM/FL' 415028BN

(1) Luna Four Tile Flange Bath 1675 LU7W

(2) Luna Lever Bath Tap Set 90331C

4 Luna Lever Wall Basin Tap Set 90333C5A

Luna Semi Recessed Basin (Without Tap Landing) 873500W

(8) Luna Hand Towel Rail 99611C

9 Luna Toilet Roll Holder 99607C

(10) Luna Robe Hook 99608C