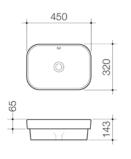

#### **WALL BASIN**

Wall basins are installed directly to the wall with no need for an additional vanity.

450

320

#### **Luna Hand Wall Basin** 1 taphole 873715W

450