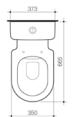

#### Luna Cleanflush Wall Faced **Toilet Suite**

WELS 4 star rated, 4.5/3L (3.5L avg/flush)

Bottom Inlet\* Back Entry\*

844810W 844820W

#### Luna Square Cleanflush\* **Wall Faced Toilet Suite**

WELS 4 star rated, 4.5/3L (3.5L avg/flush)

Bottom Inlet\* 846410W Back Entry\* 846420W