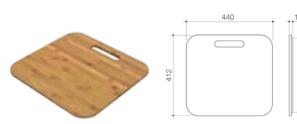

**Luna Round Bowl** COCL300

**OPTIONAL ACCESSORIES** 

Ø422

372

18

**Luna Board & Colander Set** COCLAC020

**Luna Round Chopping Board** 

**Luna Double Bowl** COCL200

Luna 1.75 End Bowl - Left Hand Configuration COCL175.1L

**Luna Chopping Board** COCLAC010

**Luna 45L Laundry Tub** COCL45.1

1200 390 330 420

Luna 1.75 End Bowl - Right Hand Configuration COCL175.1R

**Luna Roll Out Drying Mat** COCLAC040