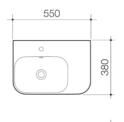

#### Luna Shelf Wall Basin

0 taphole 1 taphole 3 taphole

873905W 873915W 873935W

#### Luna Wall Basin

0 taphole 874205W 1 taphole 874215W 3 taphole 874235W