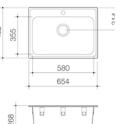

# Sinks & Tubs

Luna sinks and tubs are made from premium materials for maximum durability and hygiene. The generous bowl sizes with matching accessories provide additional functionality.

**Luna Single Bowl** COCL100

**Luna Round Bowl** COCL300

**OPTIONAL ACCESSORIES** 

Ø422

372

18

**Luna Board & Colander Set** COCLAC020

**Luna Round Chopping Board** 

**Luna Double Bowl** COCL200