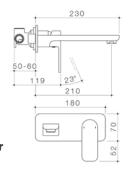

#### **Luna Lever Wall Basin Tap Set**

WELS 5 star rated, 4.5-6L/min

90333C5A 90333BL5A