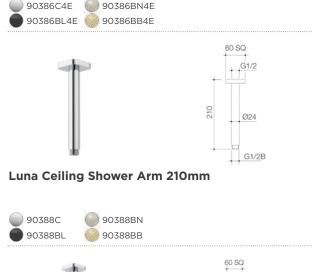

#### **FIXED SHOWER**

A fixed arm with a pivoting head either from the wall or ceiling for a clean stylish look.