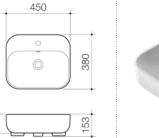

#### Luna Semi Recessed Basin

873605W 0 taphole 1 taphole 873615W

#### **Luna Hand Wall Basin** 1 taphole 873715W

450