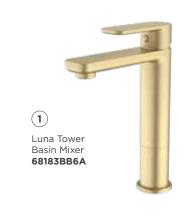

a collection is the practical choice to create your sanctuary."



- Luke Di Michiel, **Caroma Industrial Designer** 



# 

The Luna Collection offers reliable and durable products that are well-designed with Australian ingenuity to suit your lifestyle. The extensive product range suits almost any bathroom, kitchen or laundry and are practical for an everyday luxury experience.

Featuring a range of colour finishes across tapware, showers and accessories, the Luna collection can be tailored to your personal style.















Luna Back to Wall Bath 1400 LU4WFW



Luna Metal Shelf 99610BL











Pop up Plug and Waste 687329BL



Luna Bath/ Shower Mixer 68184BL







415028BL

68186BL6A BZL/BTN Round 'SM/FL'



(6) Luna Wall Basin/ Bath Mixer



Luna Toilet Roll Holder 99607BL







BZL/BTN Round 'SM/FL'

415028BB

**2** 

Luna

Cleanflush\*

Wall Faced

Toilet Suite 844810W















Luna Back to Wall Bath 1400 LU4WFW











Luna Semi Recessed Basin 873615W



Pop up Plug and Waste 687329BN



(8) Luna Bath/ Shower Mixer

68184BN







(10) Luna Wall Basin/Bath Mixer 68186BN6A





**(6)** 

Luna Hand Towel Rail 99611BN



Luna Toilet Roll Holder 99607BN





(3)

Luna

Cleanflush\* Wall Faced Toilet Suite

844810W

BZL/BTN Round 'SM/FL' 415028BN







(1) Luna Four Tile Flange Bath 1675 LU7W



(2) Luna Lever Bath Tap Set 90331C



4 Luna Lever Wall Basin Tap Set 90333C5A



Luna Semi Recessed Basin (Without Tap Landing) 873500W



(8) Luna Hand Towel Rail 99611C



9 Luna Toilet Roll Holder 99607C



(10) Luna Robe Hook 99608C







## Basins

Luna ba