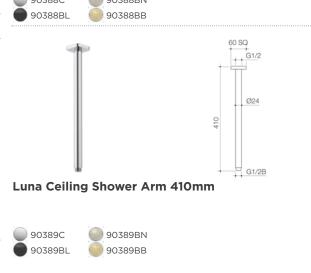

#### **FIXED SHOWER**

A fixed arm with a pivoting head either from the wall or ceiling for a clean stylish look.