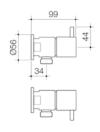

#### Luna Wall Basin/Bath Outlet

WELS 6 star rated, 4.5L/min

68187C6A

68186BL6A 68186BB6A