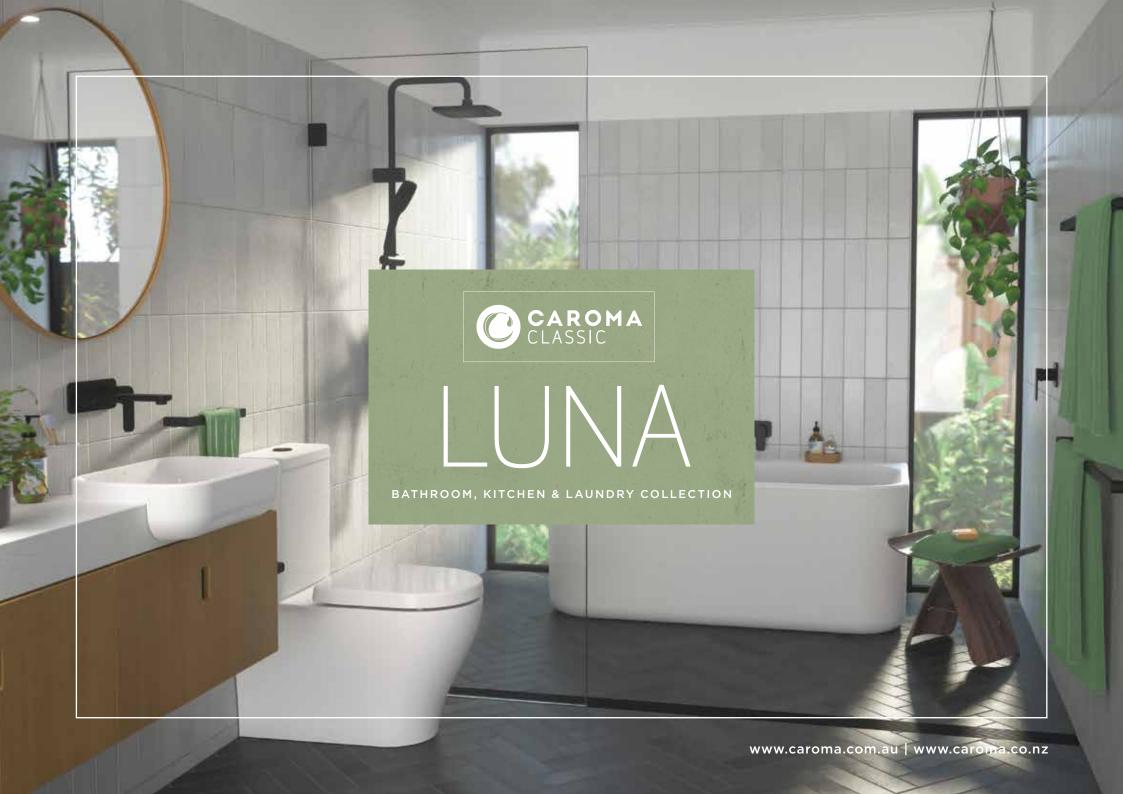

Caroma Classic is our most popular and affordable range of products. Loved by Australians for its proven reputation of longevity, these designs have become classics in homes across the country.

The Classic collection brings everyday luxury experiences through classic styles and functional design for people seeking DIY and good value products. So, you without compromise.

"With an extensive range of quality products and a choice of colour finishes, the Luna collection is the practical choice to create your sanctuary."

- Luke Di Michiel, **Caroma Industrial Designer** 

# 

The Luna Collection offers reliable and durable products that are well-designed with Australian ingenuity to suit your lifestyle. The extensive product range suits almost any bathroom, kitchen or laundry and are practical for an everyday luxury experience.