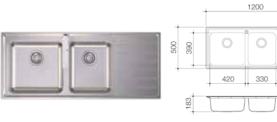

Luna 1.75 End Bowl - Left Hand Configuration COCL175.1L

**Luna Chopping Board** COCLAC010

**Luna 45L Laundry Tub** COCL45.1

1200 390 330 420

Luna 1.75 End Bowl - Right Hand Configuration COCL175.1R

**Luna Roll Out Drying Mat** COCLAC040