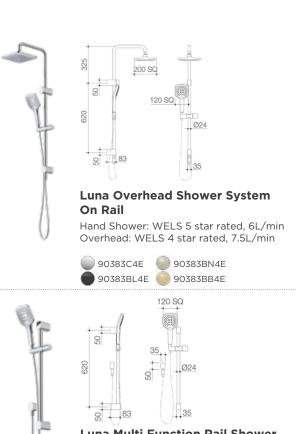

#### WELS 4 star rated, 6-7.5L/min 90386C4E 90386BN4E 90386BL4E 90386BB4E

90332C3A 90332BL3A