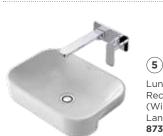

Plug and Waste 687329BL



Luna Bath/ Shower Mixer 68184BL







415028BL

68186BL6A BZL/BTN Round 'SM/FL'



(6) Luna Wall Basin/ Bath Mixer



Luna Toilet Roll Holder 99607BL







BZL/BTN Round 'SM/FL'

415028BB

**2** 

Luna

Cleanflush\*

Wall Faced

Toilet Suite 844810W















Luna Back to Wall Bath 1400 LU4WFW











Luna Semi Recessed Basin 873615W



Pop up Plug and Waste 687329BN



(8) Luna Bath/ Shower Mixer

68184BN







(10) Luna Wall Basin/Bath Mixer 68186BN6A





**(6)** 

Luna Hand Towel Rail 99611BN



Luna Toilet Roll Holder 99607BN





(3)

Luna

Cleanflush\* Wall Faced Toilet Suite

844810W

BZL/BTN Round 'SM/FL' 415028BN







(1) Luna Four Tile Flange Bath 1675 LU7W



(2) Luna Lever Bath Tap Set 90331C



4 Luna Lever Wall Basin Tap Set 90333C5A



Luna Semi Recessed Basin (Without Tap Landing) 873500W



(8) Luna Hand Towel Rail 99611C



9 Luna Toilet Roll Holder 99607C



(10) Luna Robe Hook 99608C







## Basins

Luna basins are curved and classic in their design, making them a stylish choice for your bathroom that will stand the test of time.

With many style and size options available, you'll be spoilt for choice when selecting basins for a small ensuite through to a large family bathroom.







#### **ABOVE COUNTER BASIN**

Above counter basins are installed directly on top of a vanity with minimal installation requirements.

#### **INSET BASIN**

Inset basins are partially set into a vanity reducing the appearance of the basin rim without reducing the depth of the bowl.

#### SEMI RECESSED BASIN

Semi recessed basins par