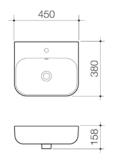

BASIN

Semi recessed basins partially overhang the vanity allowing you to maximise your basin size on applications with limited vanity space.

#### **WALL BASIN**

Wall basins are installed directly to the wall with no need for an additional vanity.









450

320





#### **Luna Inset Vanity Basin**

0 taphole 899205W 1 taphole 899215W 3 taphole 899235W **Luna Inset Vanity Basin** (Without Tap Landing)

O taphole 899105W

#### **Luna Above Counter Basin**

0 taphole 899000W



#### Luna Semi Recessed Basin

873605W 0 taphole 1 taphole 873615W





#### Luna Semi Recessed Basin (Without Tap Landing)

0 taphole 873500W



#### Luna Shelf Wall Basin

0 taphole 1 taphole 3 taphole

873905W 873915W 873935W







#### Luna Wall Basin

0 taphole 874205W 1 taphole 874215W 3 taphole 874235W





#### **Luna Hand Wall Basin** 1 taphole 873715W

450





#### Pop-up Plug and Waste

687329C 687329BL



# Showers

A sleek, modern shower will not only enhance the appearance of any bathroom but also your daily bathing experience.

Our Luna range of eco-friendly showers are engineered with a superior water saving rating, without any compromise on performance.







EASY TO



WATER SAVING REGULATOR

#### **FIXED SHOWER**

A fixed arm with a pivoting head either from the wall or ceiling for a clean stylish look.

#### HAND SHOWER

Provides added functionality to a fixed wall option with the ability to remove the handpiece.

#### **SHOWERS ON RAILS**

Convenient, adjustable height rail for ultimate control.













#### WELS 4 star rated, 6-7.5L/min 90386C4E 90386BN4E 90386BL4E 9