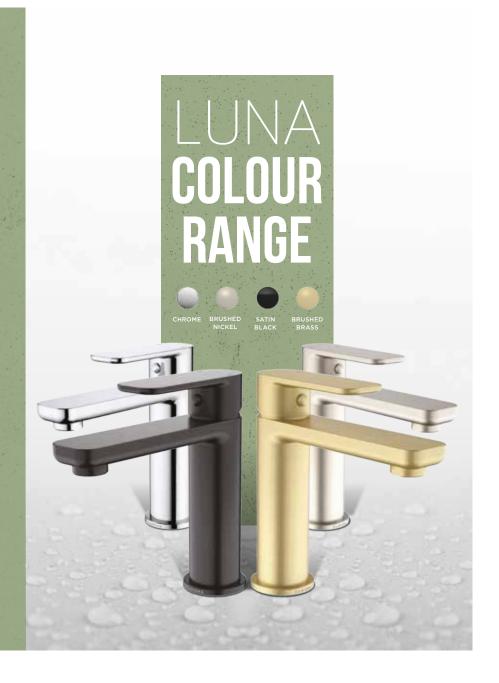

Featuring a range of colour finishes across tapware, showers and accessories, the Luna collection can be tailored to your personal style.

Luna Back to Wall Bath 1400 LU4WFW

Luna Metal Shelf 99610BL

Pop up Plug and Waste 687329BL

# Tapware

Updating your tapware is a quick and easy way to modernise your bathroom. The Luna tapware range has been designed to be retrofitted to existing bathrooms or be the perfect stylish addition to any new bathroom. The curved shape makes for easy cleaning and care.