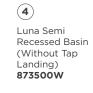

844810W

BZL/BTN Round 'SM/FL' 415028BN

(1) Luna Four Tile Flange Bath 1675 LU7W

(2) Luna Lever Bath Tap Set 90331C

4 Luna Lever Wall Basin Tap Set 90333C5A

Luna Semi Recessed Basin (Without Tap Landing) 873500W

#### Luna Semi Recessed Basin (Without Tap Landing)

0 taphole 873500W