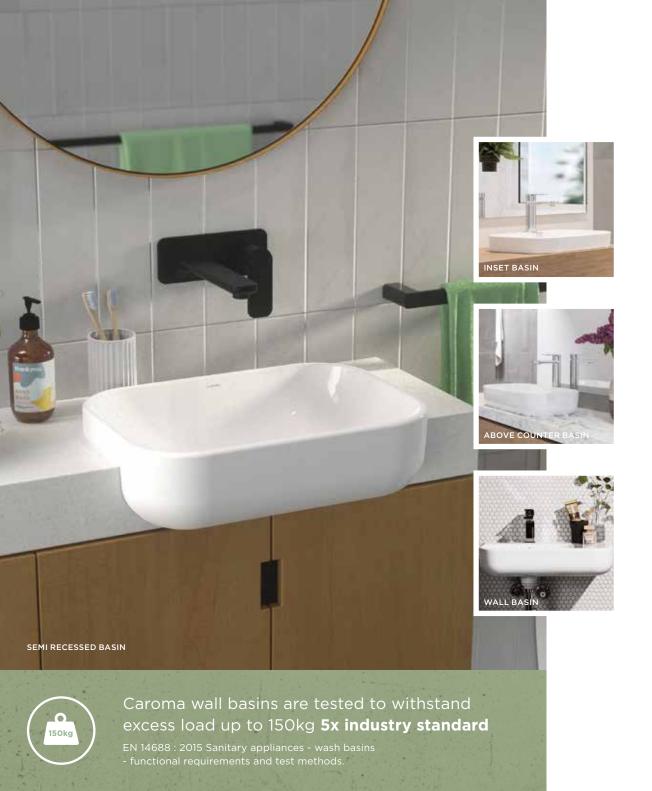

## Basins

Luna basins are curved and classic in their design, making them a stylish choice for your bathroom that will stand the test of time.

With many style and size options available, you'll be spoilt for choice when selecting basins for a small ensuite through to a large family bathroom.

#### **ABOVE COUNTER BASIN**

Above counter basins are installed directly on top of a vanity with minimal installation requirements.

#### **INSET BASIN**

Inset basins are partially set into a vanity reducing the appearance of the basin rim without reducing the depth of the bowl.

#### SEMI RECESSED BASIN

Semi recessed basins partially overhang the vanity allowing you to maximise your basin size on applications with limited vanity space.

#### **WALL BASIN**

Wall basins are installed directly to the wall with no need for an additional vanity.

450

320