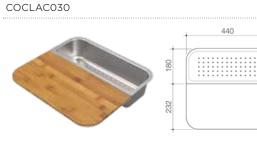

**Luna Round Bowl** COCL300

**OPTIONAL ACCESSORIES** 

Ø422

372

18

**Luna Board & Colander Set** COCLAC020

**Luna Round Chopping Board** 

**Luna Double Bowl** COCL200

Luna 1.75 End Bowl - Left Hand Configuration COCL175.1L

**Luna Chopping Board** COCLAC010

**Luna 45L Laundry Tub** COCL45.1

1200 390 330 420

Luna 1.75 End Bowl - Right Hand Configuration COCL175.1R

**Luna Roll Out Drying Mat** COCLAC040