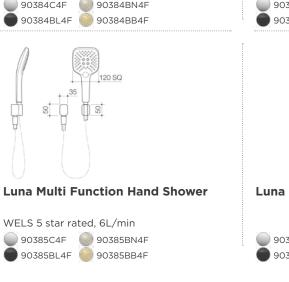

#### WELS 4 star rated, 6-7.5L/min 90386C4E 90386BN4E 90386BL4E 90386BB4E

90332C3A 90332BL3A