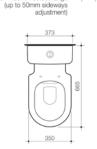

#### Luna Cleanflush Close **Coupled S Trap Toilet Suite**

WELS 4 star rated, 4.5/3L (3.5L avg/flush)

S Trap Bottom Inlet\* 844710W S Trap Back Entry\* 844730W

90 - 190mm setout range -