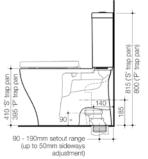

#### Luna Cleanflush Close **Coupled S Trap Toilet Suite**

WELS 4 star rated, 4.5/3L (3.5L avg/flush)

S Trap Bottom Inlet\* 844710W S Trap Back Entry\* 844730W

90 - 190mm setout range -

#### **Luna Wall Faced Toilet Suite**

WELS 4 star rated, 4.5/3L (3.5L avg/flush)

Bottom Inlet\* 829710W 829720W Back Entry\*

\*Bottom Inlet - for installation flexibility \*Back Entry - for a concealed connection