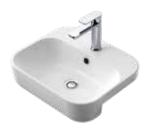

## Basins

Luna basins are curved and classic in their design, making them a stylish choice for your bathroom that will stand the test of time.

With many style and size options available, you'll be spoilt for choice when selecting basins for a small ensuite through to a large family bathroom.

#### **ABOVE COUNTER BASIN**

Above counter basins are installed directly on top of a vanity with minimal installation requirements.