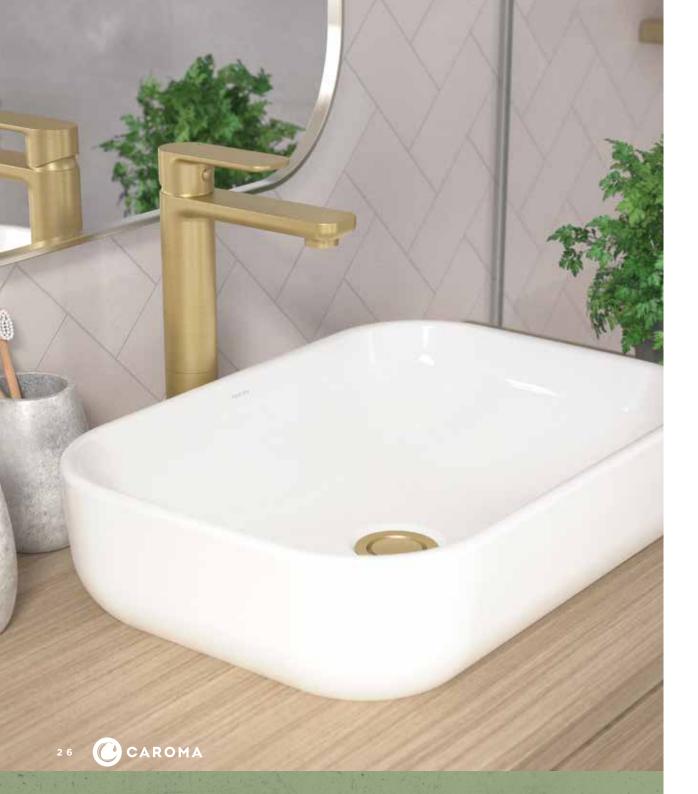

## Basins

Luna basins are curved and classic in their design, making them a stylish choice for your bathroom that will stand the test of time.

With many style and size options available, you'll be spoilt for choice when selecting basins for a small ensuite through to a large family bathroom.

#### **ABOVE COUNTER BASIN**

Above counter basins are installed directly on top of a vanity with minimal installation requirements.