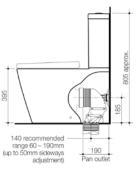

#### Luna Cleanflush Close **Coupled S Trap Toilet Suite**

WELS 4 star rated, 4.5/3L (3.5L avg/flush)

S Trap Bottom Inlet\* 844710W S Trap Back Entry\* 844730W

90 - 190mm setout range -

#### **Luna Wall Faced Toilet Suite**

WELS 4 star rated, 4.5/3L (3.5L avg/flush)

Bottom Inlet\* 829710W 829720W Back Entry\*

\*Bottom Inlet - for installation flexibility \*Back Entry - for a concealed connection