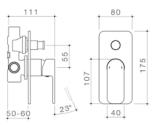

#### Luna Wall Basin/Bath Outlet

WELS 6 star rated, 4.5L/min

68187C6A

68186BL6A 68186BB6A