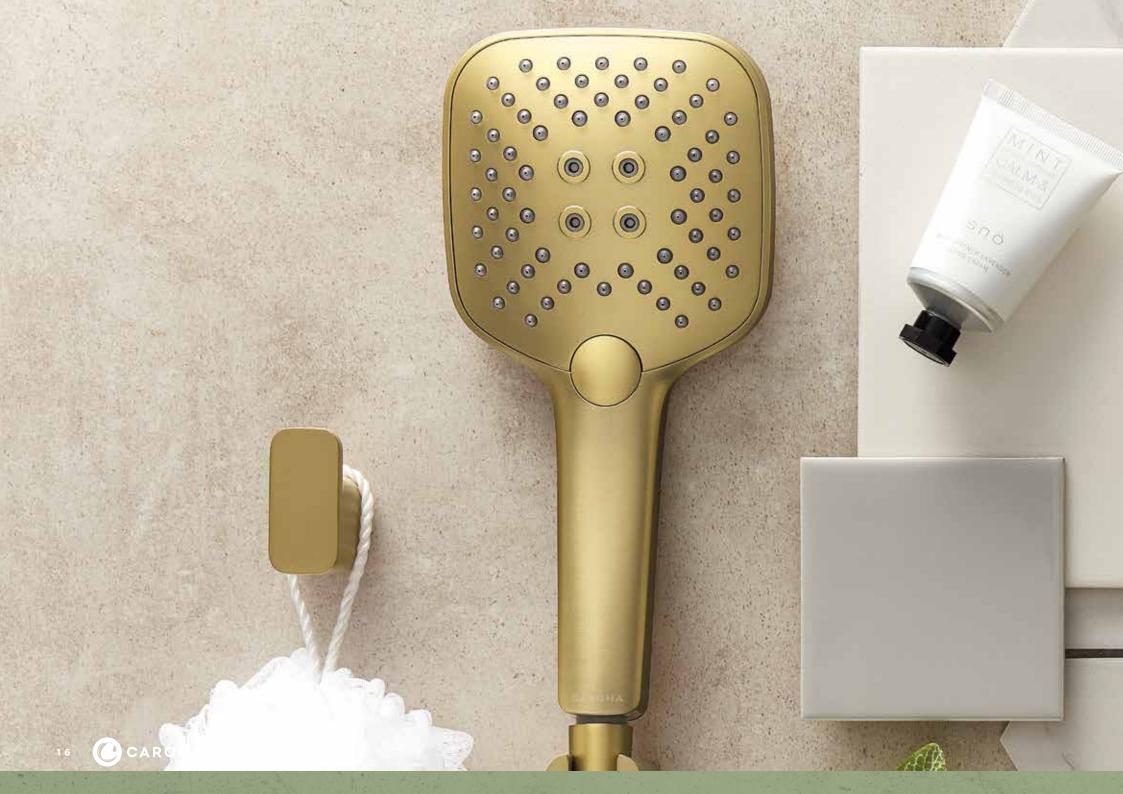

# Showers

A sleek, modern shower will not only enhance the appearance of any bathroom but also your daily bathing experience.

Our Luna range of eco-friendly showers are engineered with a superior water saving rating, without any compromise on performance.

#### HAND SHOWER

Provides added functionality to a fixed wall option with the ability to remove the handpiece.