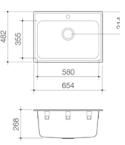

# Sinks & Tubs

Luna sinks and tubs are made from premium materials for maximum durability and hygiene. The generous bowl sizes with matching accessories provide additional functionality.

**Luna Single Bowl** COCL100

**Luna Round Bowl** COCL300

**OPTIONAL ACCESSORIES** 

Ø422

372

18

**Luna Board & Colander Set** COCLAC020

**Luna Round Chopping Board** 

**Luna Double Bowl** COCL200

Luna 1.75 End Bowl - Left Hand Configuration COCL175.1L

**Luna Chopping Board** COCLAC010

**Luna 45L Laundry Tub** COCL45.1

1200 390 330 420

Luna 1.75 End Bowl - Right Hand Configuration COCL175.1R

**Luna Roll Out Drying Mat** COCLAC040