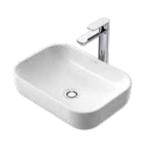

#### **ABOVE COUNTER BASIN**

Above counter basins are installed directly on top of a vanity with minimal installation requirements.

## Basins

Luna basins are curved and classic in their design, making them a stylish choice for your bathroom that will stand the test of time.

With many style and size options available, you'll be spoilt for choice when selecting basins for a small ensuite through to a large family bathroom.