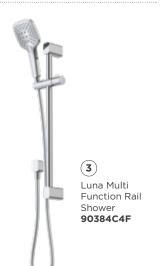

#### **SHOWERS ON RAILS**

Convenient, adjustable height rail for ultimate control.

#### WELS 4 star rated, 6-7.5L/min 90386C4E 90386BN4E 90386BL4E 90386BB4E

90332C3A 90332BL3A