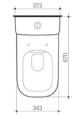

#### Luna Cleanflush Wall Faced **Toilet Suite**

WELS 4 star rated, 4.5/3L (3.5L avg/flush)

Bottom Inlet\* Back Entry\*

844810W 844820W

#### **Luna Wall Faced Toilet Suite**

WELS 4 star rated, 4.5/3L (3.5L avg/flush)

Bottom Inlet\* 829710W 829720W Back Entry\*

\*Bottom Inlet - for installation flexibility \*Back Entry - for a concealed connection