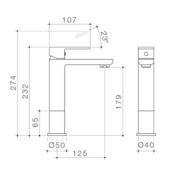

#### Luna Wall Basin/Bath Outlet

WELS 6 star rated, 4.5L/min

68187C6A

68186BL6A 68186BB6A