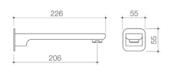

#### Luna Wall Basin/Bath Outlet

WELS 6 star rated, 4.5L/min

68187C6A

68186BL6A 68186BB6A