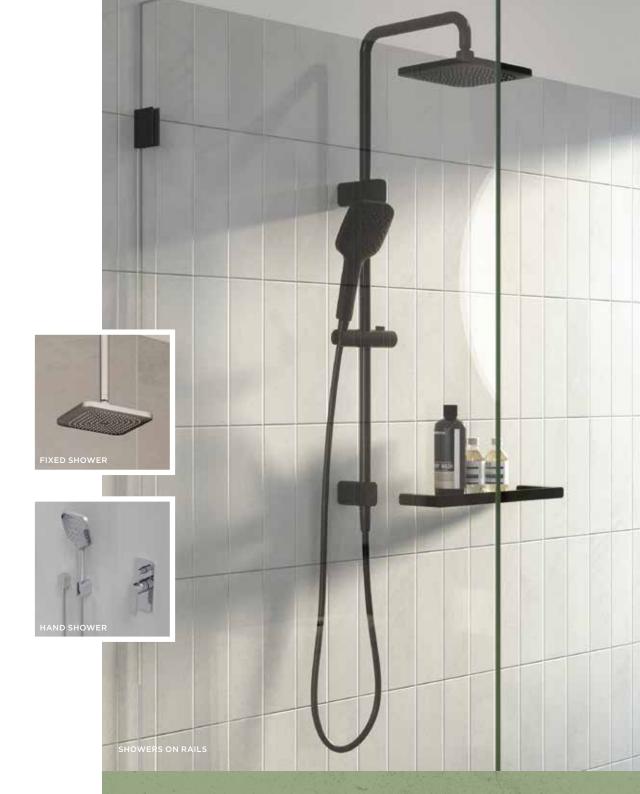

# Showers

A sleek, modern shower will not only enhance the appearance of any bathroom but also your daily bathing experience.

Our Luna range of eco-friendly showers are engineered with a superior water saving rating, without any compromise on performance.

#### **FIXED SHOWER**

A fixed arm with a pivoting head either from the wall or ceiling for a clean stylish look.

#### HAND SHOWER

Provides added functionality to a fixed wall option with the ability to remove the handpiece.

#### **SHOWERS ON RAILS**

Convenient, adjustable height rail for ultimate control.