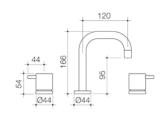

#### Luna Bath/Shower Mixer

Without Diverter

68184C 68184BL

68184BN 68184BB

#### Luna Bath/Shower Mixer With Diverter

With Diverter

68185C 68185BL

68185BN 68185BB

#### Luna Wall Basin/Bath Outlet

WELS 6 star rated, 4.5L/min

68187C6A

68186BL6A 68186BB6A