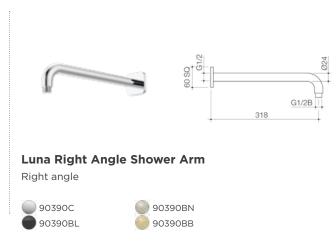

Hand Wall Basin** 1 taphole 873715W

450





#### Pop-up Plug and Waste

687329C 687329BL



# Showers

A sleek, modern shower will not only enhance the appearance of any bathroom but also your daily bathing experience.

Our Luna range of eco-friendly showers are engineered with a superior water saving rating, without any compromise on performance.







EASY TO



WATER SAVING REGULATOR

#### **FIXED SHOWER**

A fixed arm with a pivoting head either from the wall or ceiling for a clean stylish look.

#### HAND SHOWER

Provides added functionality to a fixed wall option with the ability to remove the handpiece.

#### **SHOWERS ON RAILS**

Convenient, adjustable height rail for ultimate control.













#### WELS 4 star rated, 6-7.5L/min 90386C4E 90386BN4E 90386BL4E 90386BB4E









90332C3A 90332BL3A

# FREESTANDING BATH ISLAND BATH FOUR TILE FLANGE BATH BACK TO WALL FREESTANDING BATH

## Baths

Our range of Luna baths feature soft lines for a modern, minimalistic look. The gentle recline allows you to lie back and relax in style.









#### FREESTANDING BATH

The Luna freestanding bath is only 1400mm in length, meaning that even small bathrooms can have this luxurious style of bath.

#### BACK TO WALL FREESTANDING BATH

The Luna back to wall bath combines the luxury of a freestanding bath with the practicalities of an island bath. Sitting flush to the wall means it is not only easy to clean but opens up the choice of tapware to wall bath mixers.

#### **ISLAND BATHS**

Island baths are recessed into a constructed frame which is usually finished using tiles or s