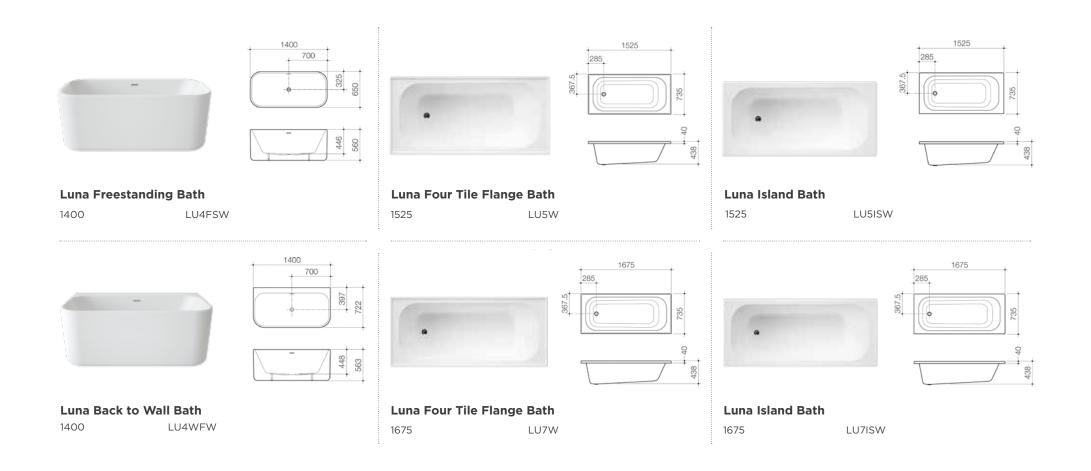

# FREESTANDING BATH ISLAND BATH FOUR TILE FLANGE BATH BACK TO WALL FREESTANDING BATH

## Baths

Our range of Luna baths feature soft lines for a modern, minimalistic look. The gentle recline allows you to lie back and relax in style.

#### FREESTANDING BATH

The Luna freestanding bath is only 1400mm in length, meaning that even small bathrooms can have this luxurious style of bath.

#### BACK TO WALL FREESTANDING BATH

The Luna back to wall bath combines the luxury of a freestanding bath with the practicalities of an island bath. Sitting flush to the wall means it is not only easy to clean but opens up the choice of tapware to wall bath mixers.

#### **ISLAND BATHS**

Island baths are recessed into a constructed frame which is usually finished using tiles or stone leaving only the small raised rim of the bath visible. The island bath offers extra room around the bath, perfect for candles, a sitting ledge, or the kids' toys.

#### FOUR TILE FLANGE BATHS

This style is necessary for a bath that will also be used as a shower. It works to redirect the shower spray run-off directly back into the bath without the moisture damaging the walls.