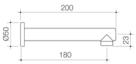

#### FREESTANDING BATH

The Luna freestanding bath is only 1400mm in length, meaning that even small bathrooms can have this luxurious style of bath.