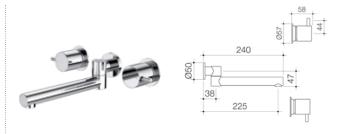

#### Luna Wall Basin/Bath Outlet

WELS 6 star rated, 4.5L/min

68187C6A

68186BL6A 68186BB6A