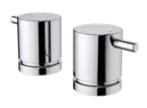

# Accessories

Our Luna range of accessories bring the finishing touch to your bathroom. The range of towel rails, hooks, shelves and toilet roll holders will complement the rest of your choices from the Luna collection.