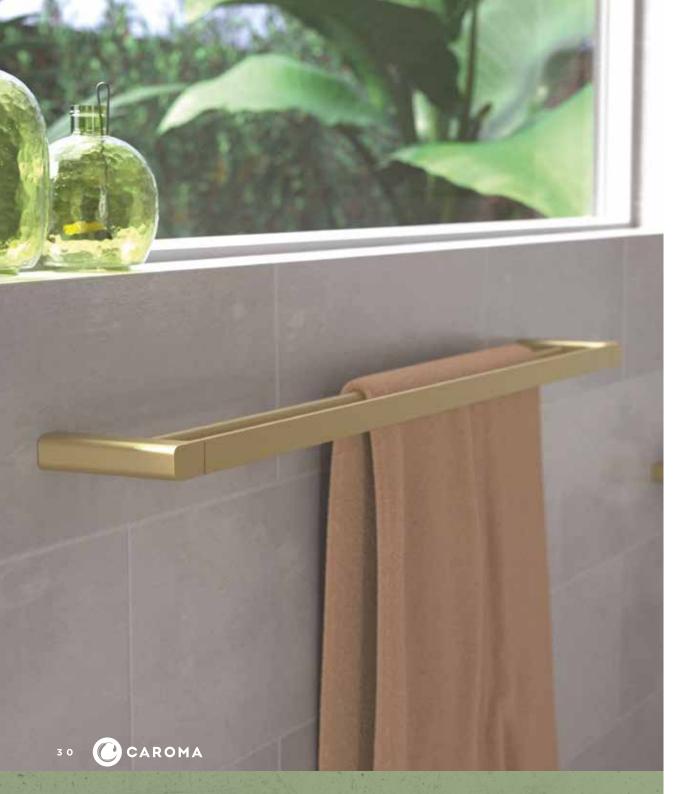

# Accessories

Our Luna range of accessories bring the finishing touch to your bathroom. The range of towel rails, hooks, shelves and toilet roll holders will complement the rest of your choices from the Luna collection.

EASY DIY
SERVICEABILITY