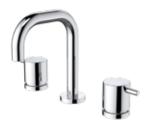

#### Luna Bath/Shower Mixer

Without Diverter

68184C 68184BL

68184BN 68184BB

#### Luna Bath/Shower Mixer With Diverter

With Diverter

68185C 68185BL

68185BN 68185BB

#### Luna Wall Basin/Bath Outlet

WELS 6 star rated, 4.5L/min

68187C6A

68186BL6A 68186BB6A