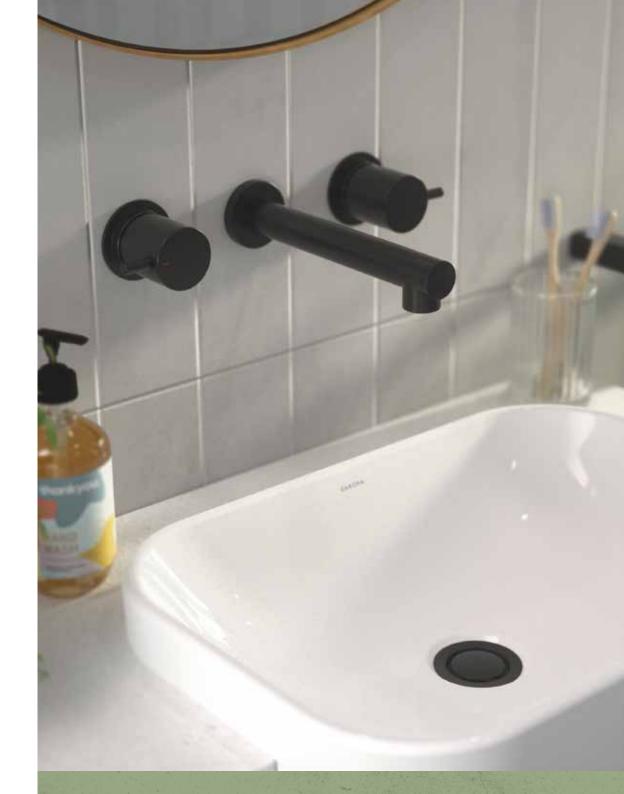

# Tapware

Updating your tapware is a quick and easy way to modernise your bathroom. The Luna tapware range has been designed to be retrofitted to existing bathrooms or be the perfect stylish addition to any new bathroom. The curved shape makes for easy cleaning and care.